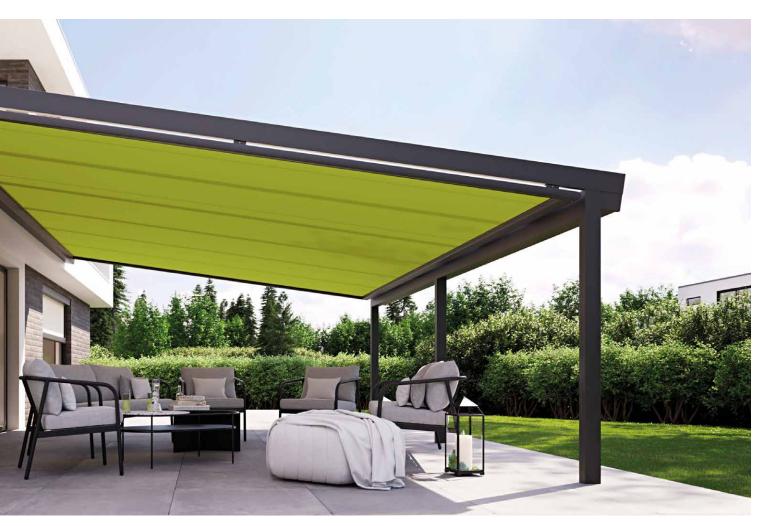

# Enjoying feel-good temperatures

Unobstructed views into the garden in a protected environment: conservatories and covered patios offer the best of both the indoors and the outdoors. Installed either above or below the glass, they ensure a comfortable living environment and reliable protection from glare. These high-grade textile shading systems from markilux are as pleasing to the eye as they are robust. Right down the line. Award-winning. Good.

## An ideal addition to other shading options

The markilux shadeplus, a vertical cassette roller blind – if desired, with a panoramic window – as well as lateral protection against the wind and prying eyes complement your shading solution and afford protection in any siutation.

## markilux Above-glass Awnings for Conservatories

**MX**\_8800 | 8850

markilux Underglass Awnings for Glass Canopies

**MX**\_779

markilux Vertical Cassette Roller Blinds for Conservatories and Glass Canopies