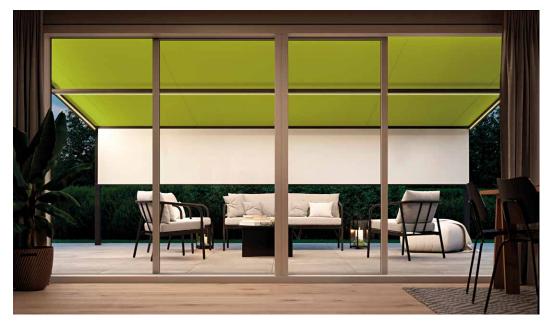

# Enjoying feel-good temperatures

Unobstructed views into the garden in a protected environment: conservatories and covered patios offer the best of both the indoors and the outdoors. Installed either above or below the glass, they ensure a comfortable living environment and reliable protection from glare. These high-grade textile shading systems from markilux are as pleasing to the eye as they are robust. Right down the line. Award-winning. Good.

## An ideal addition to other shading options

The markilux shadeplus, a vertical cassette roller blind – if desired, with a panoramic window – as well as lateral protection against the wind and prying eyes complement your shading solution and afford protection in any siutation.