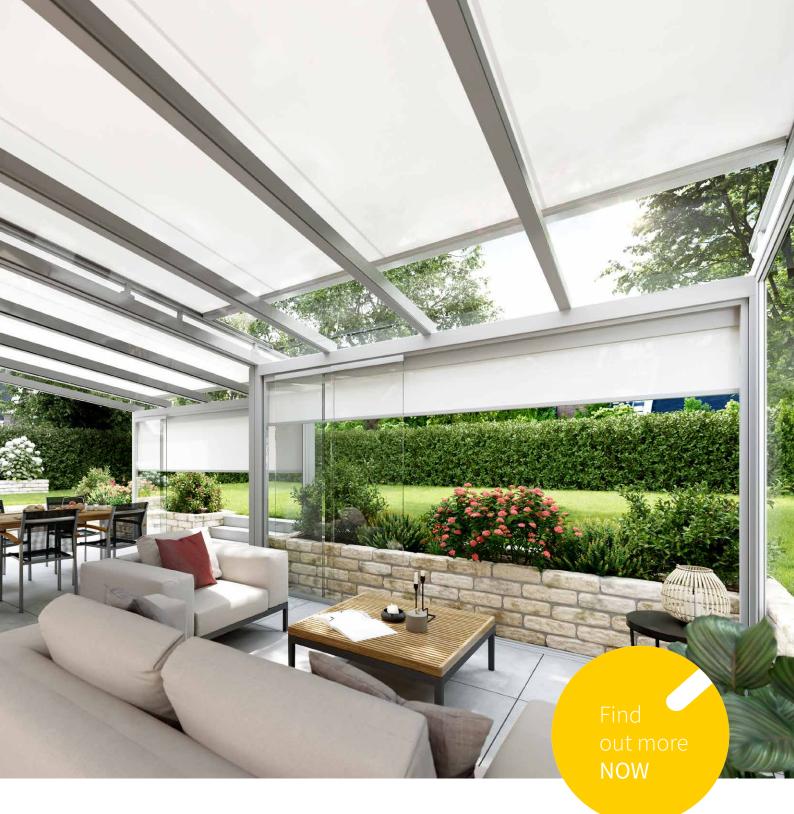

# Enjoying feel-good temperatures

Unobstructed views into the garden in a protected environment: conservatories and covered patios offer the best of both the indoors and the outdoors. Installed either above or below the glass, they ensure a comfortable living environment and reliable protection from glare. These high-grade textile shading systems from markilux are as pleasing to the eye as they are robust. Right down the line. Award-winning. Good.

## An ideal addition to other shading options

The markilux shadeplus, a vertical cassette roller blind – if desired, with a panoramic window – as well as lateral protection against the wind and prying eyes complement your shading solution and afford protection in any siutation.

## markilux Above-glass Awnings for Conservatories

**MX**\_8800 | 8850

markilux Underglass Awnings for Glass Canopies

**MX**\_779

markilux Vertical Cassette Roller Blinds for Conservatories and Glass Canopies