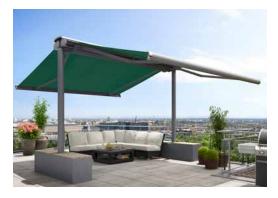

#### markilux syncra pergola

With the additional posts at the front and the tracfix lateral cover guidance system, this option offers particular advantages in terms of size and wind stability.

markilux syncra flex

### Awning system

Depending on the model up to 60 m<sup>2</sup>, as a coupled unit even larger areas are possible

#### Arm technology

Depends on the model

#### Options

Depending on the model, uno (only one awning / pergola), flex (with ballast boxes), posts round or square, LED lighting, foot plate covers, coupled awnings