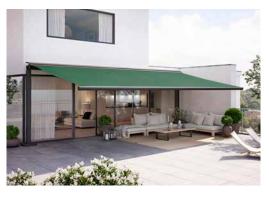

#### markilux syncra pergola

With the additional posts at the front and the tracfix lateral cover guidance system, this option offers particular advantages in terms of size and wind stability.

markilux syncra flex

### Awning system

Depending on the model up to 60 m<sup>2</sup>, as a coupled unit even larger areas are possible

#### Arm technology

Depends on the model

#### Options

Depending on the model, uno (only one awning / pergola), flex (with ballast boxes), posts round or square, LED lighting, foot plate covers, coupled awnings