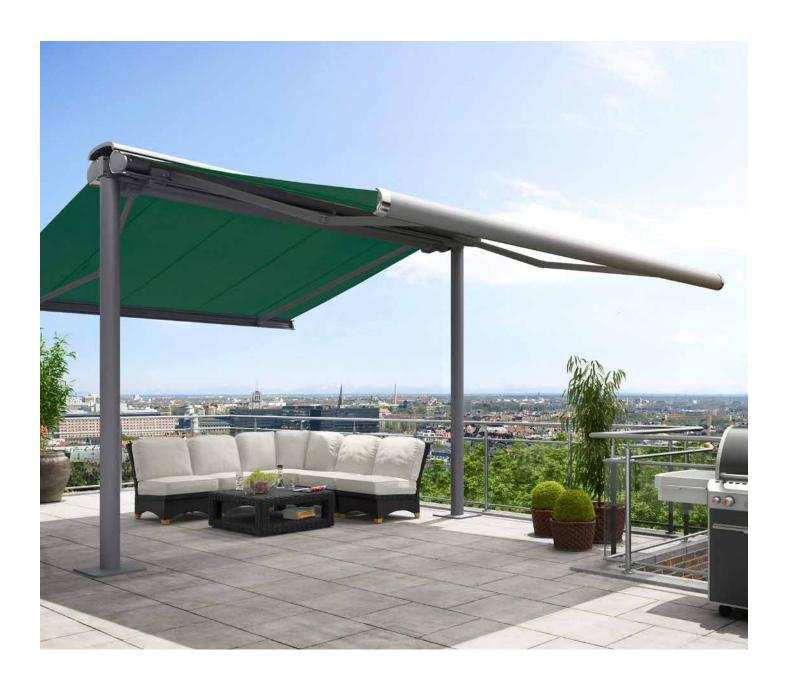

# This will stand on its own two feet for you.

# **m**×\_syncra

#### markilux syncra pergola

With the additional posts at the front and the tracfix lateral cover guidance system, this option offers particular advantages in terms of size and wind stability.

markilux syncra flex

### Awning system

Depending on the model up to 60 m<sup>2</sup>, as a coupled unit even larger areas are possible

#### Arm technology

Depends on the model

#### Options

Depending on the model, uno (only one awning / pergola), flex (with ballast boxes), posts round or square, LED lighting, foot plate covers, coupled awnings