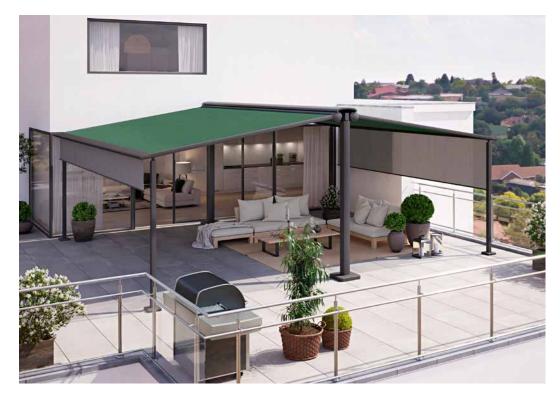

#### markilux syncra pergola

With the additional posts at the front and the tracfix lateral cover guidance system, this option offers particular advantages in terms of size and wind stability.

markilux syncra flex

markilux syncra uno

### Awning system

Depending on the model up to 60 m<sup>2</sup>, as a coupled unit even larger areas are possible

#### Arm technology

Depends on the model

#### Options

Depending on the model, uno (only one awning / pergola), flex (with ballast boxes), posts round or square, LED lighting, foot plate covers, coupled awnings