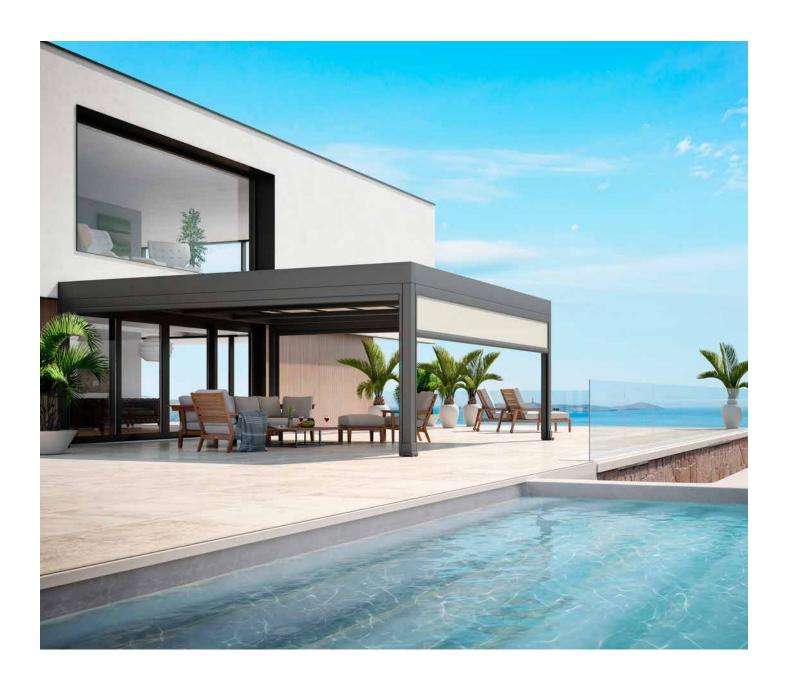

## **MX** \_ markant

The best under the sun

Your very own personal space in the open air

On request – that little bit more
Whether in combination with heaters,
atmosphere creating LED Line or LED
Spots: the markilux markant ticks
every box in creating a feel-good
space in the open air.

### Awning system

maximum post separation up to  $600 \times 600$  cm with two independently functioning awnings, as a 1-field unit up to  $300 \times 600$  cm, overall height 260 cm, other heights are possible