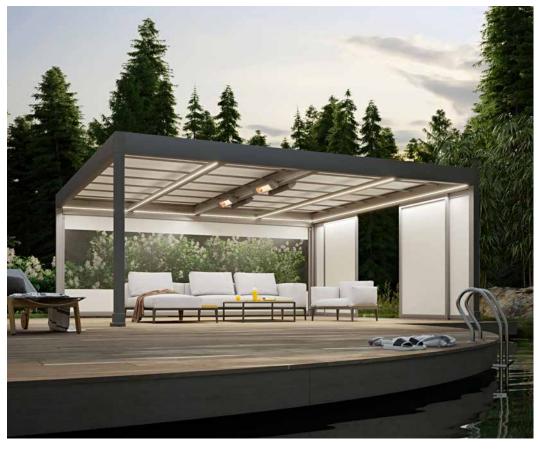

## **MX** \_ markant

The best under the sun

Your very own personal space in the open air

On request – that little bit more
Whether in combination with heaters,
atmosphere creating LED Line or LED
Spots: the markilux markant ticks
every box in creating a feel-good
space in the open air.

#### Options

LED lighting, wall fixture, vertical cassette roller blinds, lateral wind protection and extra privacy, panoramic window as well as many more convenience and design options