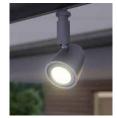

### Always in the best light

Highlighted with LED Spots attached to the cassette or LED Line in the cassette, on the guide tracks and/or in the light bar guarantee endless hours of pleasure outdoors – even long after the sun has set.

An "all-round" achievement

markilux shadeplus

LED Spots

Pergola awning

max. 450 × 400 cm