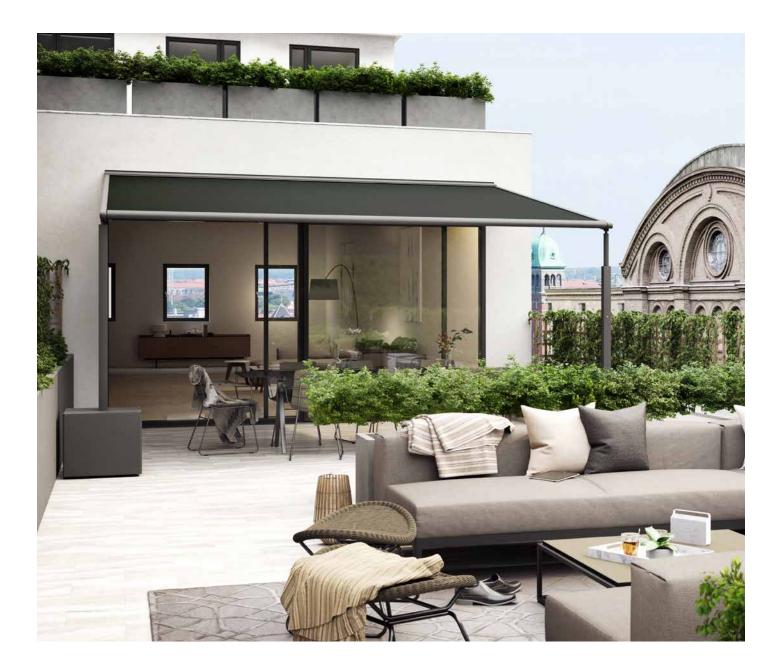

### Always in the best light

Highlighted with LED Spots attached to the cassette or LED Line in the cassette, on the guide tracks and/or in the light bar guarantee endless hours of pleasure outdoors – even long after the sun has set.

An "all-round" achievement

markilux shadeplus

LED Spots

Pergola awning

max. 450 × 400 cm