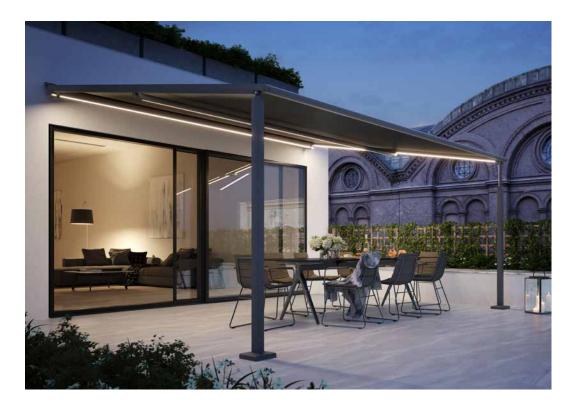

### Always in the best light

Highlighted with LED Spots attached to the cassette or LED Line in the cassette, on the guide tracks and/or in the light bar guarantee endless hours of pleasure outdoors – even long after the sun has set.

An "all-round" achievement

markilux shadeplus

LED Spots

Pergola awning

max. 450 × 400 cm