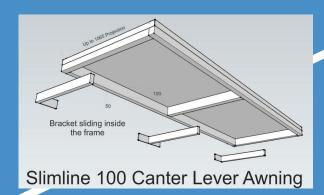

#### Slimline 100.

Frame Size: 100mm Welded Aluminium Box

Section

Brackets: Concealed behind back plate

Max Projection: 1065mm

Frame Colours: Std Powdercoat colours available.

Polycarb Sheet: Clear, Grey, Bronze, Platinum, Opal

The Slimline awning comes with a clever design to prevent unsightly arm support.

The Slimline 100 and 150 both have the brackets concealed. They simply bolt to the wall and slide inside the frame.

The Slimline 50 has the brackets exposed slightly on the underside. All systems give you that clean look for todays modern architecture.