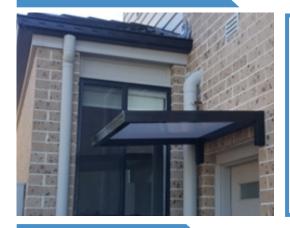

#### Slimline 50.

Frame Size: 50mm Welded Aluminium Box

Section

Brackets: Exposed

Max. Projection: 1065mm

Frame Colours: Std Powdercoat colours available.

Polycarb Sheet: Clear, Grey, Bronze, Platinum, Opal

The Slimline awning comes with a clever design to prevent unsightly arm support.

The Slimline 100 and 150 both have the brackets concealed. They simply bolt to the wall and slide inside the frame.

The Slimline 50 has the brackets exposed slightly on the underside. All systems give you that clean look for todays modern architecture.