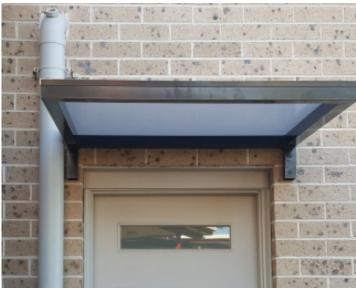

The Slimline awning comes with a clever design to prevent unsightly arm support.

The Slimline 100 and 150 both have the brackets concealed. They simply bolt to the wall and slide inside the frame.

The Slimline 50 has the brackets exposed slightly on the underside. All systems give you that clean look for todays modern architecture.

#### Slimline 50.

Frame Size: 50mm Welded Aluminium Box

Section

Brackets: Exposed

Max. Projection: 1065mm

Frame Colours: Std Powdercoat colours available.

Polycarb Sheet: Clear, Grey, Bronze, Platinum, Opal