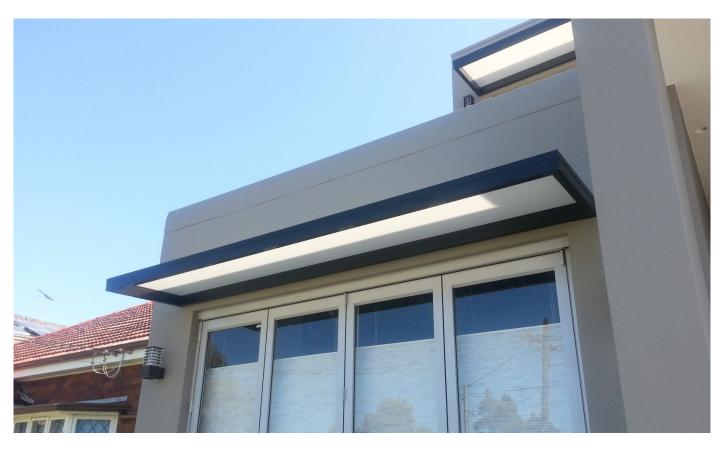

# SLIMLINE AWNINGS

The modern design awning that seamlessly floats from the wall.

**SLIMLINE** 

The Slimline awning comes with a clever design to prevent unsightly arm support.

The Slimline 100 and 150 both have the brackets concealed. They simply bolt to the wall and slide inside the frame.

The Slimline 50 has the brackets exposed slightly on the underside. All systems give you that clean look for todays modern architecture.

## **FEATURES AND BENEFITS:**

- Sleek Modern Design
- Fully welded aluminium frames
- Custom Built to size
- Many Frame Colours available
- No unsightly arms

**SLIMLINE**