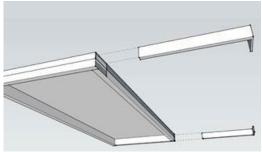

### **TECHNICAL DATA SHEET**

Slimline Awnings come in 3 different frame sizes. You choose the look you are after.

#### Slimline 50.

Frame Size: 50mm Welded Aluminium Box

Section

Brackets: Exposed

Max. Projection: 1065mm

Frame Colours: Std Powdercoat colours available.

Polycarb Sheet: Clear, Grey, Bronze, Platinum, Opal

#### Slimline 100.

Frame Size: 100mm Welded Aluminium Box

Section

Brackets: Concealed behind back plate

Max Projection: 1065mm

Frame Colours: Std Powdercoat colours available.

Polycarb Sheet: Clear, Grey, Bronze, Platinum, Opal

#### Slimline 150

Frame Size: 150mm Welded Aluminium Box

Section

Brackets: Concealed behind back plate

Max Projection: 1065mm

Frame Colours: Std Powdercoat colours available.

Polycarb Sheet: Clear, Grey, Bronze, Platinum, Opal

The Slimline awning comes with a clever design to prevent unsightly arm support.

The Slimline 100 and 150 both have the brackets concealed. They simply bolt to the wall and slide inside the frame.

The Slimline 50 has the brackets exposed slightly on the underside. All systems give you that clean look for todays modern architecture.