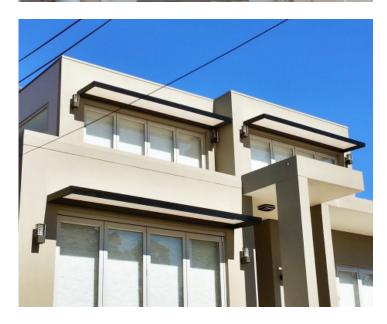

# SLIMLINE AWNINGS

The modern design awning that seamlessly floats from the wall.

**SLIMLINE** 

## **FEATURES AND BENEFITS:**

- Sleek Modern Design
- Fully welded aluminium frames
- Custom Built to size
- Many Frame Colours available
- No unsightly arms

**SLIMLINE**