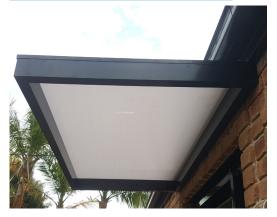

#### Slimline 100.

Frame Size: 100mm Welded Aluminium Box

Section

Brackets: Concealed behind back plate

Max Projection: 1065mm

Frame Colours: Std Powdercoat colours available.

Polycarb Sheet: Clear, Grey, Bronze, Platinum, Opal

#### Slimline 150

Frame Size: 150mm Welded Aluminium Box

Section

Brackets: Concealed behind back plate

Max Projection: 1065mm

Frame Colours: Std Powdercoat colours available.

Polycarb Sheet: Clear, Grey, Bronze, Platinum, Opal

The Slimline awning comes with a clever design to prevent unsightly arm support.

The Slimline 100 and 150 both have the brackets concealed. They simply bolt to the wall and slide inside the frame.

The Slimline 50 has the brackets exposed slightly on the underside. All systems give you that clean look for todays modern architecture.