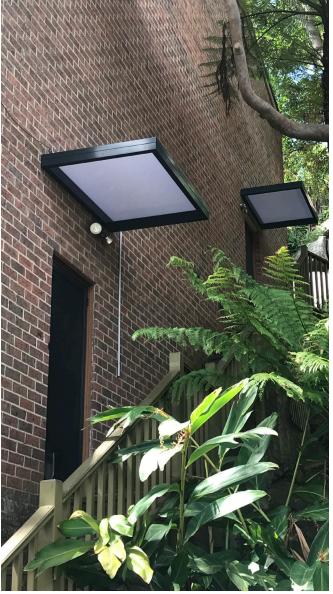

# SLIMLINE AWNINGS

The modern design awning that seamlessly floats from the wall.

**SLIMLINE** 

The Slimline awning comes with a clever design to prevent unsightly arm support.

The Slimline 100 and 150 both have the brackets concealed. They simply bolt to the wall and slide inside the frame.

The Slimline 50 has the brackets exposed slightly on the underside. All systems give you that clean look for todays modern architecture.

## **FEATURES AND BENEFITS:**

- Sleek Modern Design
- Fully welded aluminium frames
- Custom Built to size
- Many Frame Colours available
- No unsightly arms

**SLIMLINE**