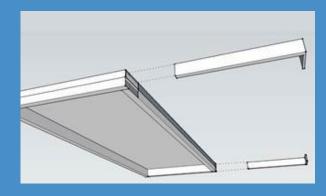

The Slimline awning comes with a clever design to prevent unsightly arm support.

The Slimline 100 and 150 both have the brackets concealed. They simply bolt to the wall and slide inside the frame.

The Slimline 50 has the brackets exposed slightly on the underside. All systems give you that clean look for todays modern architecture.

#### Slimline 100.

Frame Size: 100mm Welded Aluminium Box

Section

Brackets: Concealed behind back plate

Max Projection: 1065mm

Frame Colours: Std Powdercoat colours available.

Polycarb Sheet: Clear, Grey, Bronze, Platinum, Opal