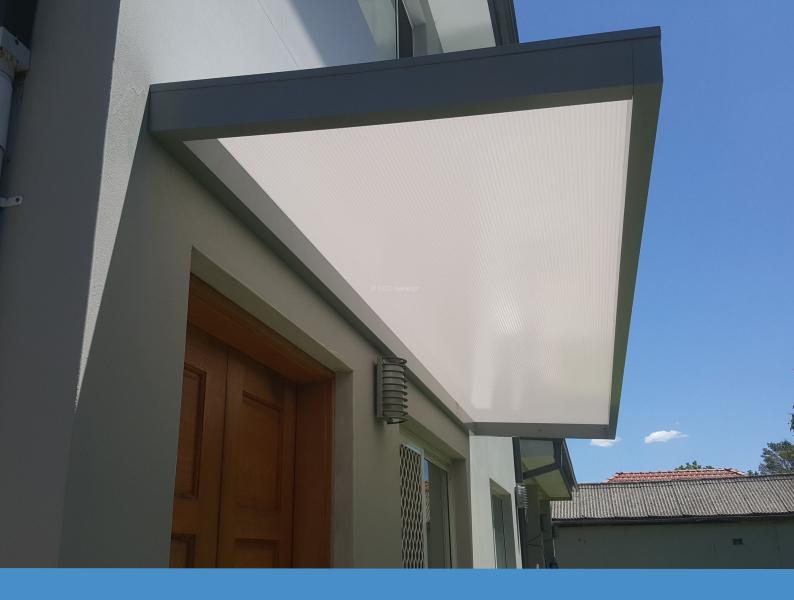

# SLIMLINE AWNINGS

The modern design awning that seamlessly floats from the wall.

**SLIMLINE** 

The Slimline awning comes with a clever design to prevent unsightly arm support.

The Slimline 100 and 150 both have the brackets concealed. They simply bolt to the wall and slide inside the frame.

The Slimline 50 has the brackets exposed slightly on the underside. All systems give you that clean look for todays modern architecture.

## **FEATURES AND BENEFITS:**

- Sleek Modern Design
- Fully welded aluminium frames
- Custom Built to size
- Many Frame Colours available
- No unsightly arms

**SLIMLINE**