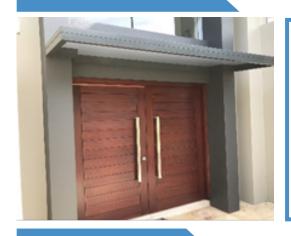

#### Slimline 100.

Frame Size: 100mm Welded Aluminium Box

Section

Brackets: Concealed behind back plate

Max Projection: 1065mm

Frame Colours: Std Powdercoat colours available.

Polycarb Sheet: Clear, Grey, Bronze, Platinum, Opal

#### Slimline 150

Frame Size: 150mm Welded Aluminium Box

Section

Brackets: Concealed behind back plate

Max Projection: 1065mm

Frame Colours: Std Powdercoat colours available.

Polycarb Sheet: Clear, Grey, Bronze, Platinum, Opal

The Slimline awning comes with a clever design to prevent unsightly arm support.

The Slimline 100 and 150 both have the brackets concealed. They simply bolt to the wall and slide inside the frame.

The Slimline 50 has the brackets exposed slightly on the underside. All systems give you that clean look for todays modern architecture.