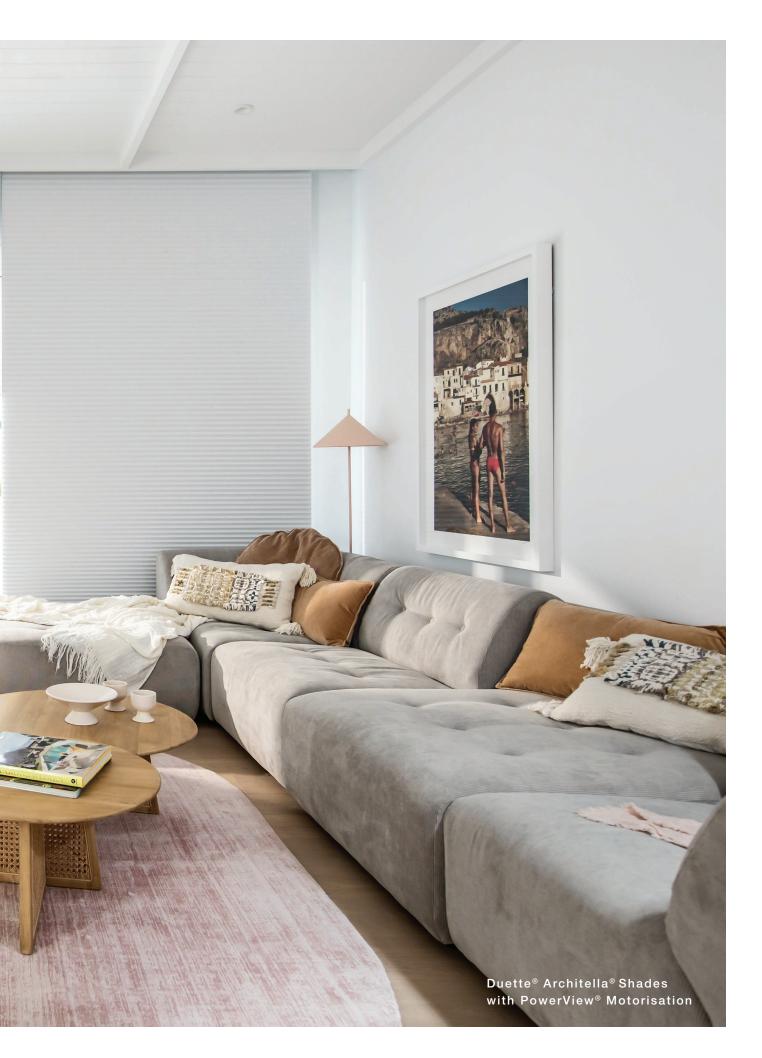

PowerView Motorisation is an innovative wireless operating system which automatically controls and powers a wide range of Luxaflex internal and external window covering products creating the perfect room ambiance morning, noon and night.

Control your shades via the Pebble® Remote, smart device via the PowerView App or by voice control through Apple HomeKit®, Google® Assistant and Amazon® Alexa® integration.

"PowerView is a cost effective automation solution. Integrate with your existing home automation systems to create a whole-home connected experience."