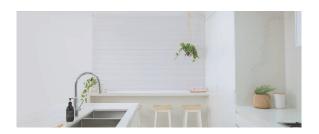

Red indicates heat loss without window coverings.

With Luxaflex Duette Architella Shades

## Did you know that up to 30%¹ of total heat loss from a home occurs through uncovered windows?

The Luxaflex Duette Architella covered window pictured above demonstrates significantly improved energy savings versus the uncovered window.

### Duette® Shades R-values^

A product's "R-value" is a measurement of its ability to resist heat flow. In a home during winter, R-values indicate the ability of walls, roofs and windows to keep the heat inside. The higher its R-value, the more insulation a product provides. A fully-recessed, reveal-mounted Duette Architella Shade can increase the R-value of a 3mm single glazed window from 0.13 to 0.78, reducing the heat transfer through that window by 65%. Independent modelling has shown that this in turn can reduce an average home's heating costs by up to 43%\*.