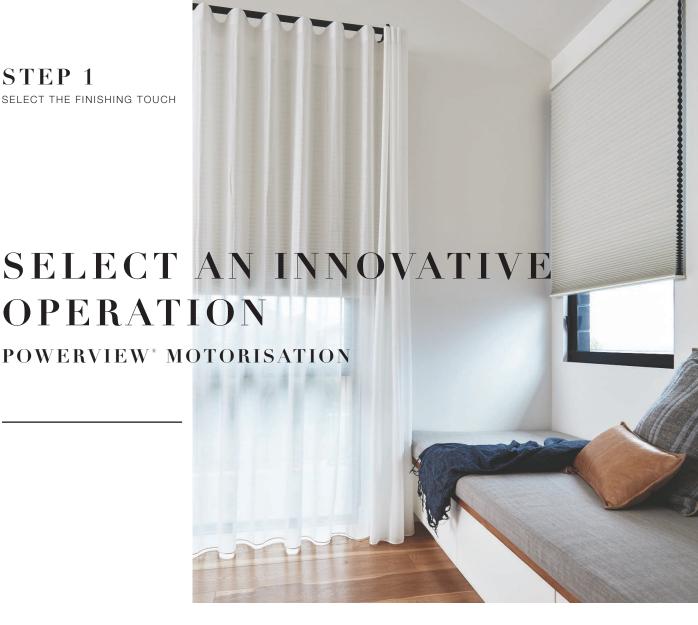

## STEP 1

SELECT THE FINISHING TOUCH

## SELECT AN INNOVATIVE OPERATION

ULTRAGLIDE\*, LITERISE, VERTIGLIDE, EASYRISE

EasyRise

Designed for effortless control and enhanced child safety, the energy efficient Luxaflex Duette Shades offer smart lifting solutions to suit any home and lifestyle.

PowerView Motorisation is an innovative wireless operating system which automatically controls and powers a wide range of Luxaflex internal and external window covering products creating the perfect room ambiance morning, noon and night.