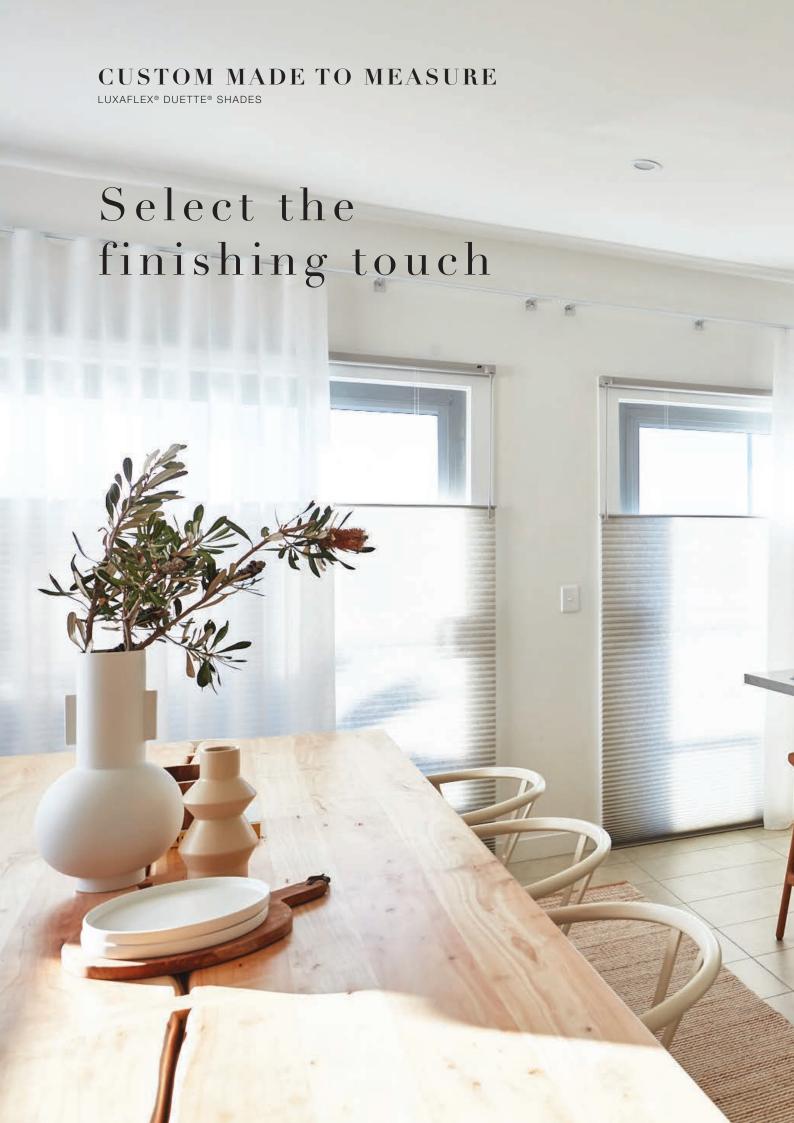

ows such as skylights and specialty shape windows like arches.



## Ultraviolet Protection

Protect your furniture and floors from fading with Duette Shades. Block harmful ultraviolet rays when your Luxaflex Shades are fully closed.



## Sound Absorption

Improve your room's acoustics and keep exterior noise out. Duette Shades can absorb sound energy, helping to create a more quiet and tranquil room.



## **Indoor Air Quality**

For a fresh and healthy home, Duette fabrics meet the certification requirements set by Greenguard® for low chemical emissions.



## Maintenance with Ease

All of our high-performing fabrics are made from 100% Polyester and are anti-static to naturally repel dust and dirt. They are also resistant to fading and will maintain their crisp, neat pleats over time.





## STEP 1

SELECT THE FINISHING TOUCH

## SELECT AN INNOVATIVE OPERATION

ULTRAGLIDE\*, LITERISE, VERTIGLIDE, EASYRISE



EasyRise

Designed for effortless control and enhanced child safety, the energy efficient Luxaflex Duette Shades offer smart lifting solutions to suit any home and lifestyle.





Ultraglide®



LiteRise Shades

## Ultraglide®

A cord-less click and walk away system using a retractable wand mechanism to ensure the wand remains a consistent length when raising or lowering. With no cords, this system offers enhanced child and pet safety and sleek interior finish.

## LiteRise

An easy and completely cordless operating system, LiteRise shades feature a contoured bottom rail handle, for user comfortability for raising and lowering the shade by hand.

## Vertiglide

A co