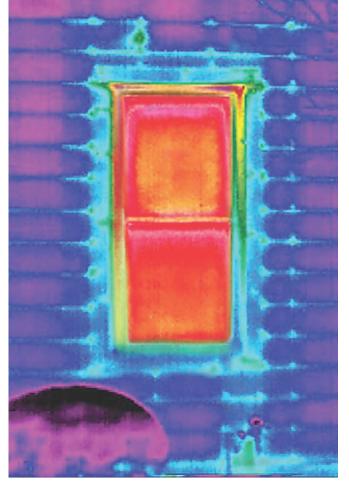

Red indicates heat loss without window coverings.

With Luxaflex Duette Architella Shades

## Did you know that up to 30%¹ of total heat loss from a home occurs through uncovered windows?

The Luxaflex Duette Architella covered window pictured above demonstrates significantly improved energy savings versus the uncovered window.