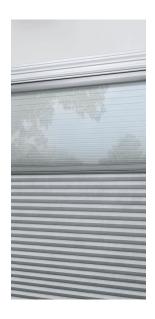

Red indicates heat loss without window coverings.

With Luxaflex Duette Architella Shades

## Did you know that up to 30%¹ of total heat loss from a home occurs through uncovered windows?

The Luxaflex Duette Architella covered window pictured above demonstrates significantly improved energy savings versus the uncovered window.