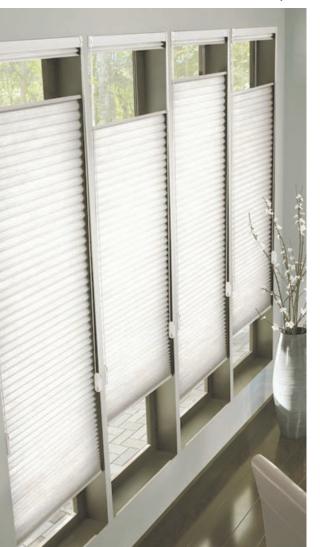

## Versatile Designs & Styles

Design options such as Top-Down/Bottom-Up and Duette Duo-Lite make these shades versatile throughout the home including hard to reach windows such as skylights and specialty shape windows like arches.

Top Down/Bottom Up
Allows the shades to open from the top and bottom for complete light and privacy control.

Duo-Lite
Combines two fabrics
on the one shade
offering both the
ultimate day and night
solution.