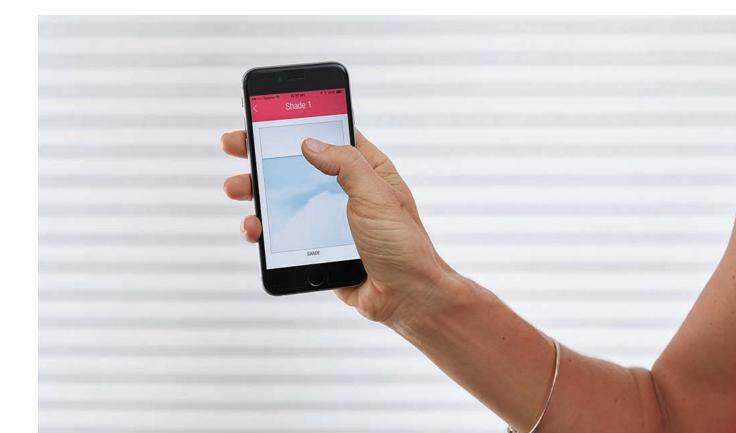

PowerView Motorisation is an innovative wireless operating system which automatically controls and powers a wide range of Luxaflex internal and external window covering products creating the perfect room ambiance morning, noon and night.

Control your shades via the Pebble® Remote, smart device via the PowerView App or by voice control through Apple HomeKit®, Google® Assistant and Amazon® Alexa® integration.

"PowerView is a cost effective automation solution. Integrate with your existing home automation systems to create a whole-home connected experience."

PowerView allows you to quickly create customised schedules that control all the shades in your home to operate together or in any combination you desire. Easily schedule your shades to move automatically so you don't have to. PowerView also allows you to easily link to sunrise and sunset times, to control solar energy throughout the seasons or wake with the sun.