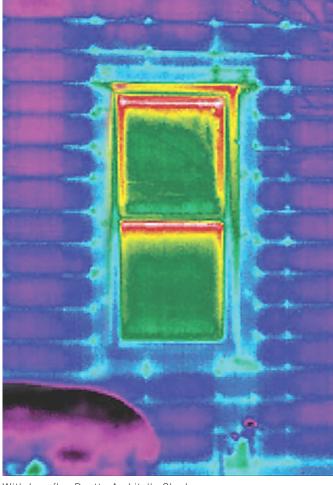

Red indicates heat loss without window coverings.

With Luxaflex Duette Architella Shades

## Did you know that up to 30%¹ of total heat loss from a home occurs through uncovered windows?

The Luxaflex Duette Architella covered window pictured above demonstrates significantly improved energy savings versus the uncovered window.