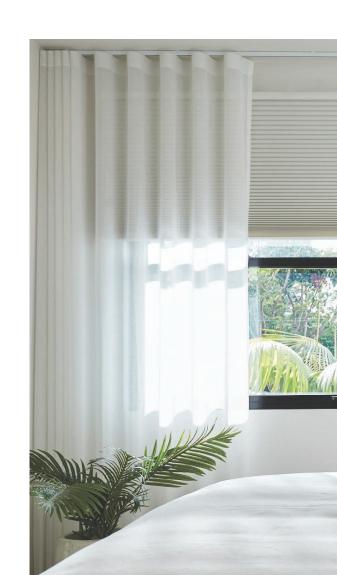

## Fabric Opacity

Customise the level of privacy and light required through the choice of three distinct opacities -sheer, translucent and blockout. Control the amount of light entering your home and create the perfect ambience in every room.

## FABRIC OPACITY

Sheer

Sheer softly filters the light and allows for view-through.

Translucent

Translucent screens out harsh light whilst still providing daytime privacy.