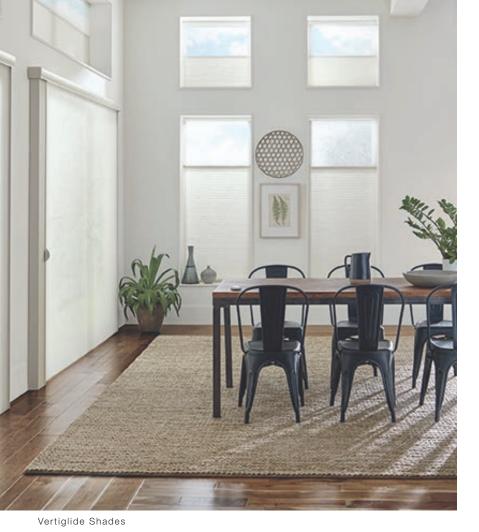

## Vertiglide

A cordless side-to-side operation ideal for wide applications, sliding doors or as a room divider. Vertiglide can be operated manually by hand using a rail handle.