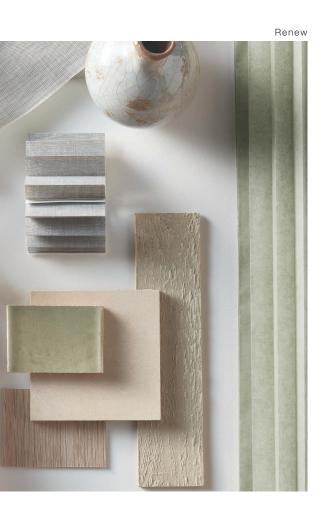

### Renew

The renew theme is inspired by the revival of familiar and existing elements. It embodies vintage styles such as traditional textures and timeless colours from the past and transforms them into contemporary pieces.