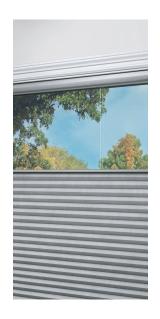

Red indicates heat loss without window coverings.

With Luxaflex Duette Architella Shades

## Did you know that up to 30%¹ of total heat loss from a home occurs through uncovered windows?

The Luxaflex Duette Architella covered window pictured above demonstrates significantly improved energy savings versus the uncovered window.