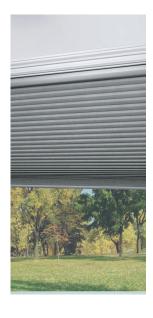

Red indicates heat loss without window coverings.

With Luxaflex Duette Architella Shades

## Did you know that up to 30%¹ of total heat loss from a home occurs through uncovered windows?

The Luxaflex Duette Architella covered window pictured above demonstrates significantly improved energy savings versus the uncovered window.