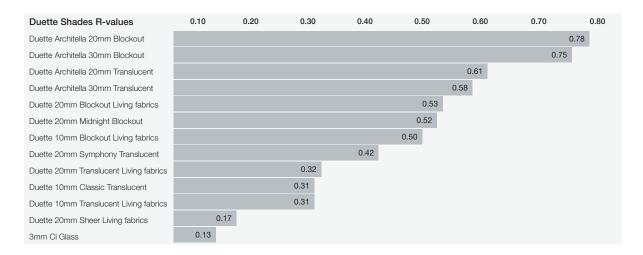

### Duette® Shades R-values^

A product's "R-value" is a measurement of its ability to resist heat flow. In a home during winter, R-values indicate the ability of walls, roofs and windows to keep the heat inside. The higher its R-value, the more insulation a product provides. A fully-recessed, reveal-mounted Duette Architella Shade can increase the R-value of a 3mm single glazed window from 0.13 to 0.78, reducing the heat transfer through that window by 65%. Independent modelling has shown that this in turn can reduce an average home's heating costs by up to 43%\*.