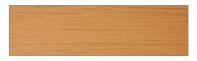

# 63MM SLAT SIZE

Available in the following plain colours:

Available in the following wood look colours:

Spotted Gum