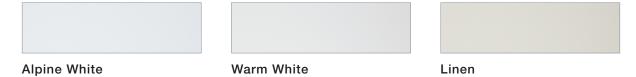

# EVERWOODS BLINDS COLOUR RANGE AND SLAT SIZE

## **50MM SLAT SIZE**

Available in the following plain colours:

Fog Grey

Available in the following wood look colours: