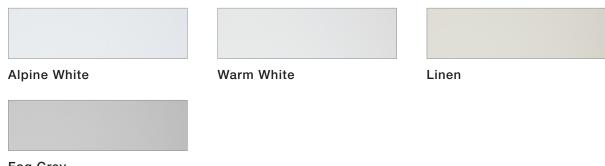

## **50MM SLAT SIZE**

Available in the following plain colours:

Fog Grey

Available in the following wood look colours: