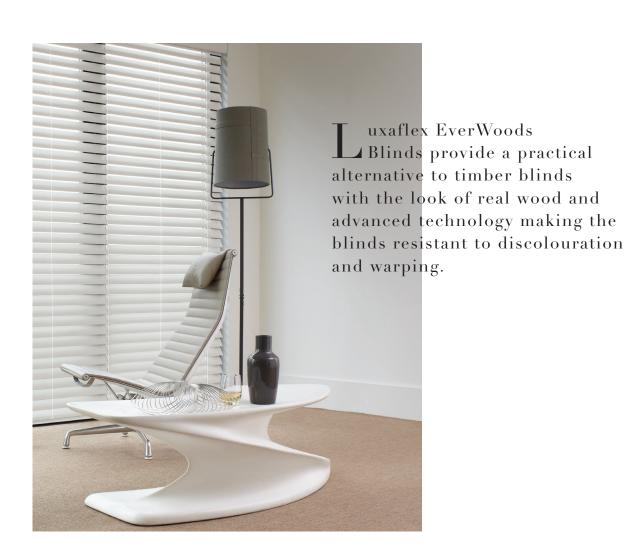

#### Performance

EverWoods Blinds are made from polystyrene which provides resistance to fading, cracking and peeling, allowing the blinds to be used in areas with high humidity, high temperatures and direct sunlight.

## Low Maintenance

The slats can be easily wiped clean with a damp cloth and unlike real timber, there is no need to re-stain the slats, making this a low maintenance product for years to come.

## Uniform Appearance

EverWoods Blinds have been developed to capture the real look of wood and to eliminate any inconsistencies with colour, grain and pattern that you might traditionally find with real timber. This consistent wood look gives the blinds a more uniform appearance.