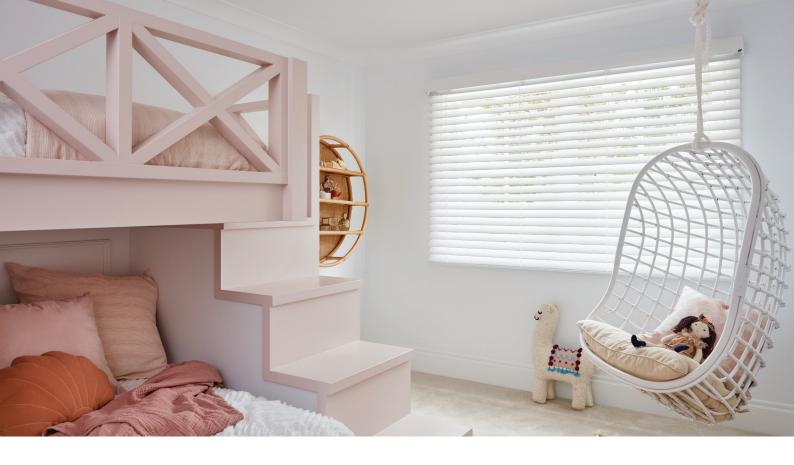

# Light and Privacy Control

Whether you want privacy or to allow filtered light through, EverWoods Blinds give you complete control over the amount of light you let into the room. The beautiful curved shape Valance that is 90mm wide hides all your hardware and eliminates light gaps.

## Uniform Appearance

EverWoods Blinds have been developed to capture the real look of wood and to eliminate any inconsistencies with colour, grain and pattern that you might traditionally find with real timber. This consistent wood look gives the blinds a more uniform appearance.