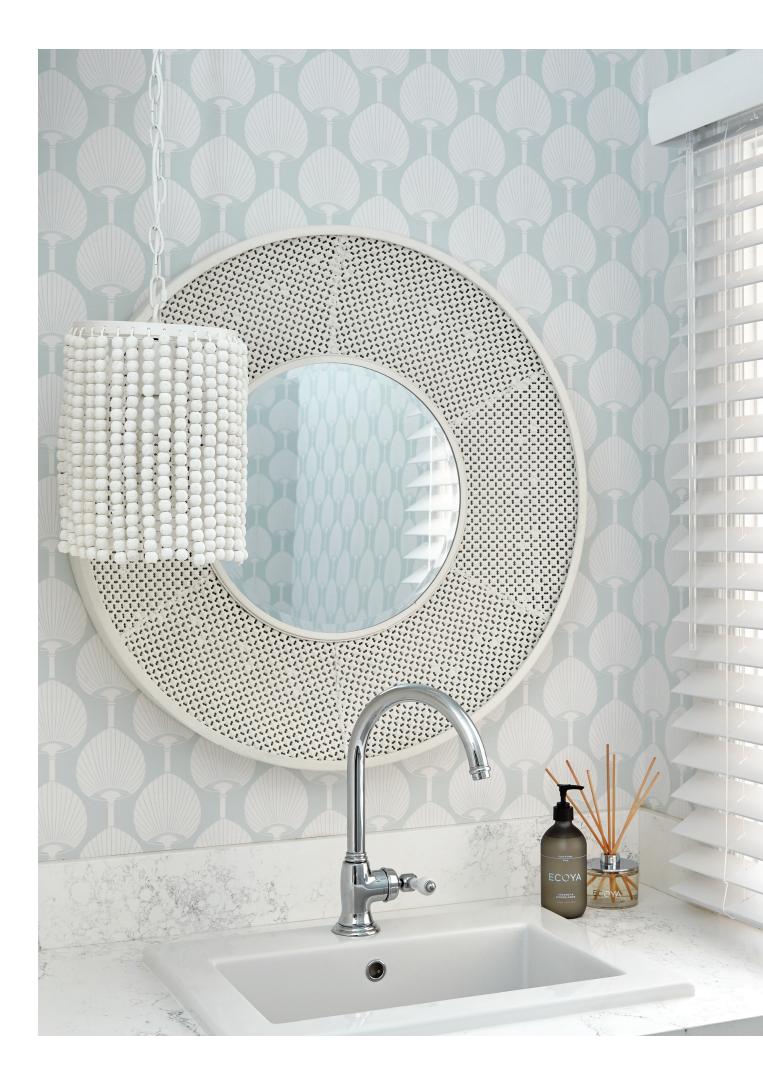

# Light and Privacy Control

Whether you want privacy or to allow filtered light through, EverWoods Blinds give you complete control over the amount of light you let into the room. The beautiful curved shape Valance that is 90mm wide hides all your hardware and eliminates light gaps.

## Uniform Appearance

EverWoods Blinds have been developed to capture the real look of wood and to eliminate any inconsistencies with colour, grain and pattern that you might traditionally find with real timber. This consistent wood look gives the blinds a more uniform appearance.