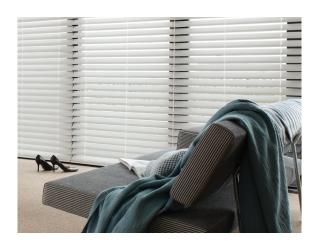

# IMPERVIOUS TO MOISTURE, IDEAL FOR HIGH HUMIDITY AREAS

#### Performance

EverWoods Blinds are made from polystyrene which provides resistance to fading, cracking and peeling, allowing the blinds to be used in areas with high humidity, high temperatures and direct sunlight.

# Light and Privacy Control

Whether you want privacy or to allow filtered light through, EverWoods Blinds give you complete control over the amount of light you let into the room. The beautiful curved shape Valance that is 90mm wide hides all your hardware and eliminates light gaps.