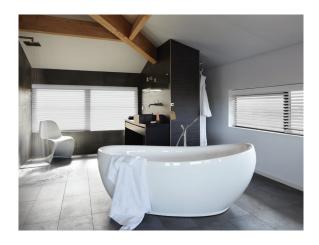

# IMPERVIOUS TO MOISTURE, IDEAL FOR HIGH HUMIDITY AREAS

#### Performance

EverWoods Blinds are made from polystyrene which provides resistance to fading, cracking and peeling, allowing the blinds to be used in areas with high humidity, high temperatures and direct sunlight.

# Light and Privacy Control

Whether you want privacy or to allow filtered light through, EverWoods Blinds give you complete control over the amount of light you let into the room. The beautiful curved shape Valance that is 90mm wide hides all your hardware and eliminates light gaps.