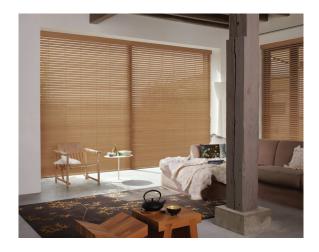

## Uniform Appearance

EverWoods Blinds have been developed to capture the real look of wood and to eliminate any inconsistencies with colour, grain and pattern that you might traditionally find with real timber. This consistent wood look gives the blinds a more uniform appearance.

# 63MM SLAT SIZE

Available in the following plain colours:

Available in the following wood look colours:

Spotted Gum