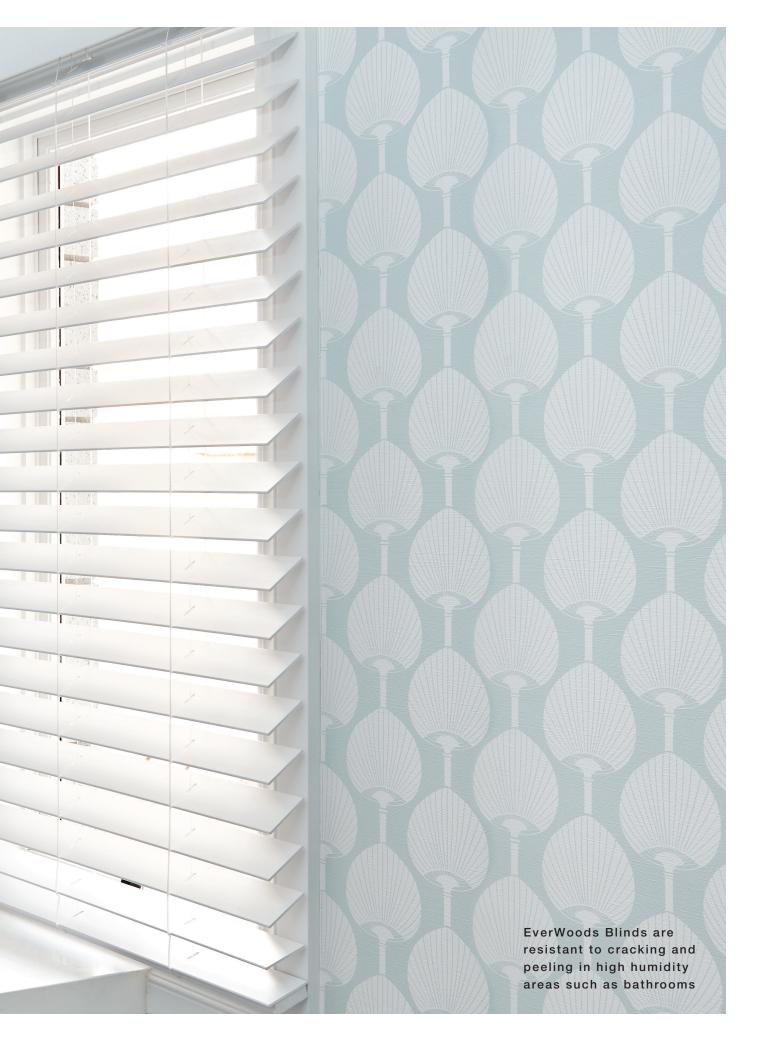

# IMPERVIOUS TO MOISTURE, IDEAL FOR HIGH HUMIDITY AREAS

#### Performance

EverWoods Blinds are made from polystyrene which provides resistance to fading, cracking and peeling, allowing the blinds to be used in areas with high humidity, high temperatures and direct sunlight.

## Low Maintenance

The slats can be easily wiped clean with a damp cloth and unlike real timber, there is no need to re-stain the slats, making this a low maintenance product for years to come.