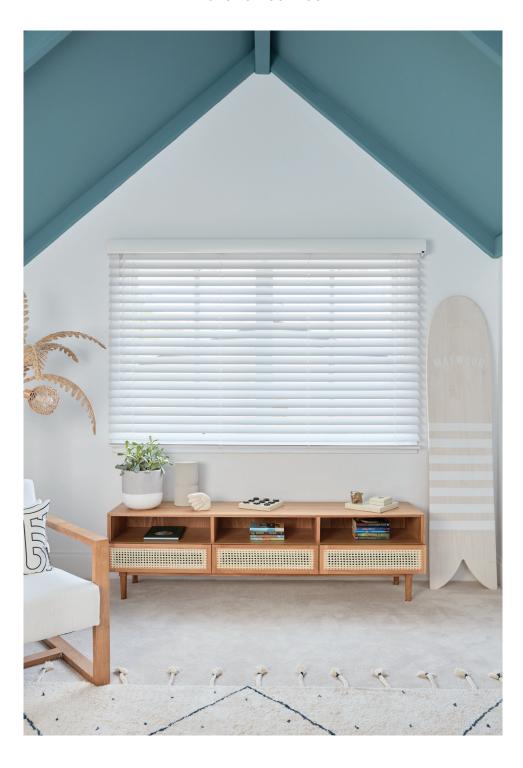

# Light and Privacy Control

Whether you want privacy or to allow filtered light through, EverWoods Blinds give you complete control over the amount of light you let into the room. The beautiful curved shape Valance that is 90mm wide hides all your hardware and eliminates light gaps.

## Uniform Appearance

EverWoods Blinds have been developed to capture the real look of wood and to eliminate any inconsistencies with colour, grain and pattern that you might traditionally find with real timber. This consistent wood look gives the blinds a more uniform appearance.