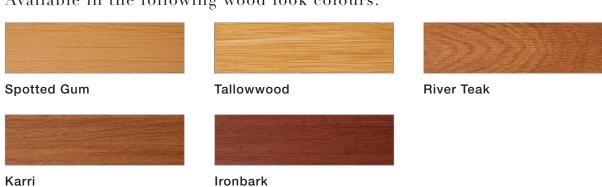

# 63MM SLAT SIZE

Available in the following plain colours:

Available in the following wood look colours:

Spotted Gum