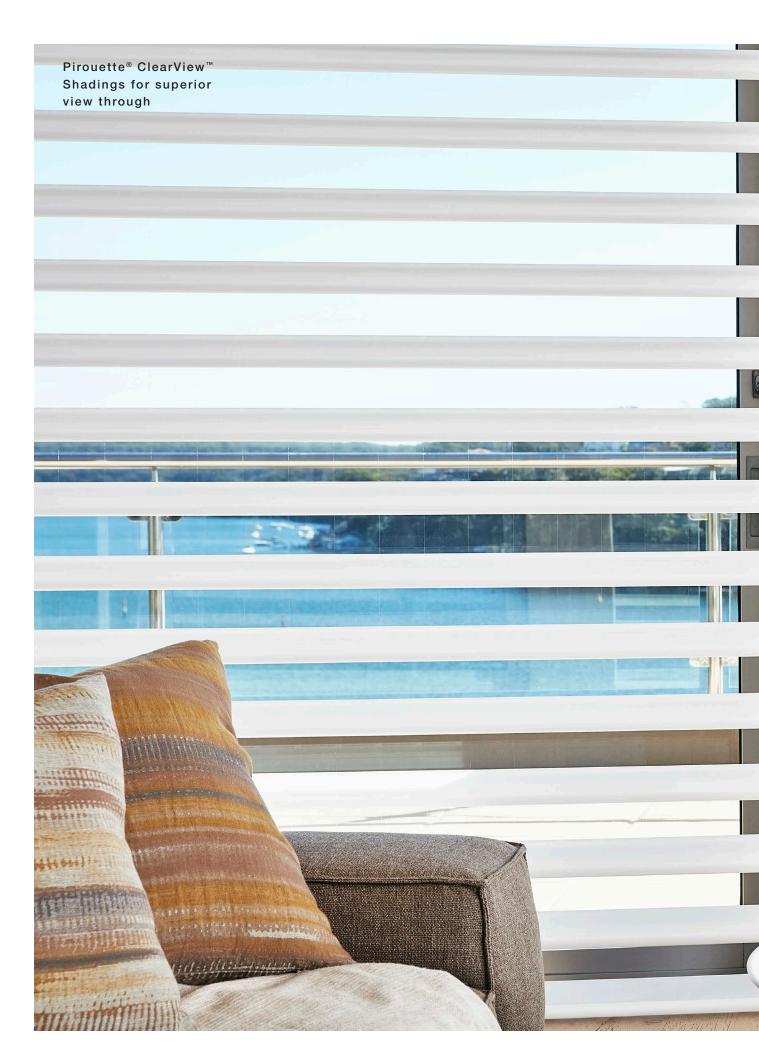

### A Perfect View

Soft horizontal fabric vanes that float on a sheer backing allow you to achieve infinite combinations of light control, privacy, UV protection and view through. Maximise those views using Pirouette ClearView Shadings.

A specialised sheer fabric offers superior views to the outside while transforming the light inside into a comforting glow.