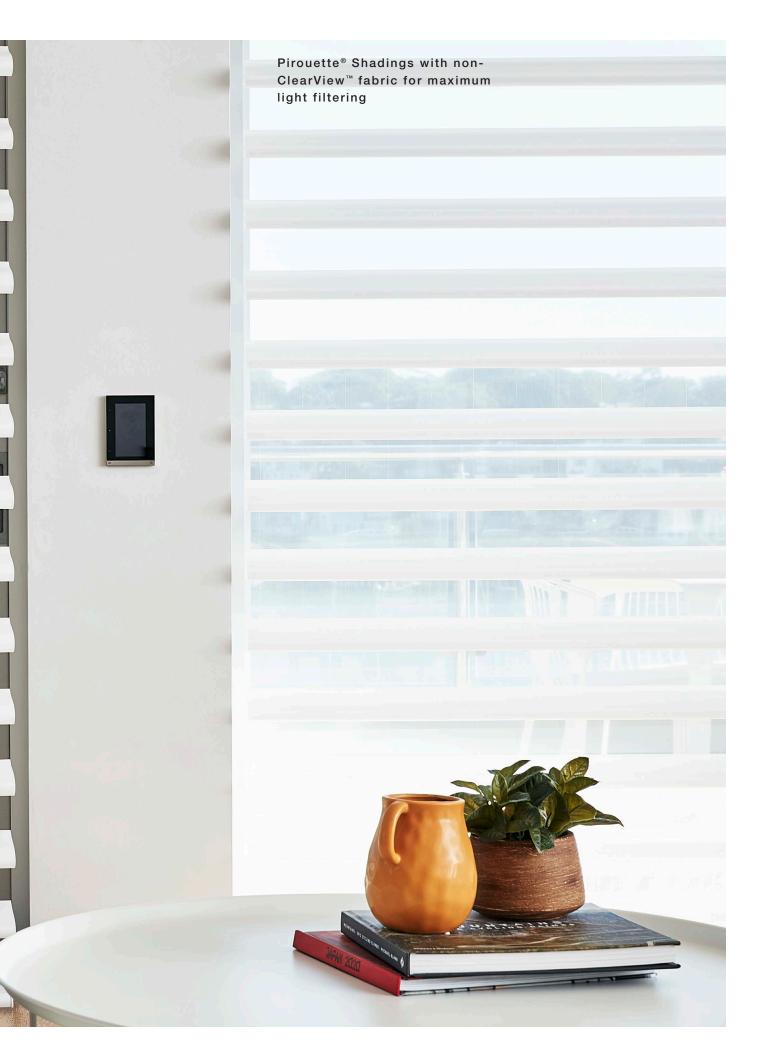

### A Perfect View

Soft horizontal fabric vanes that float on a sheer backing allow you to achieve infinite combinations of light control, privacy, UV protection and view through. Maximise those views using Pirouette ClearView Shadings.

A specialised sheer fabric offers superior views to the outside while transforming the light inside into a comforting glow.