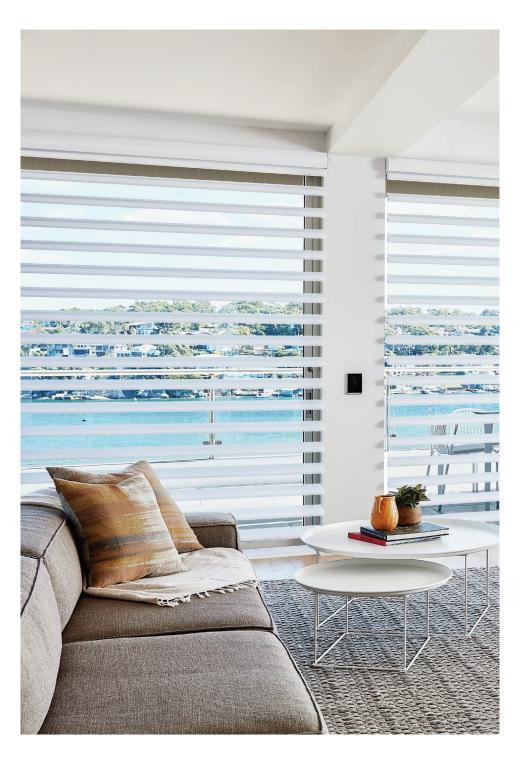

# INTRODUCING LUXAFLEX® PIROUETTE® CLEARVIEW™ SHADINGS

FROM TOTAL PRIVACY TO PERFECTLY CLEAR VIEWS

Achieve infinite combinations of light control, privacy and view-through

When your view is most important

### A Perfect View

Soft horizontal fabric vanes that float on a sheer backing allow you to achieve infinite combinations of light control, privacy, UV protection and view through. Maximise those views using Pirouette ClearView Shadings.

A specialised sheer fabric offers superior views to the outside while transforming the light inside into a comforting glow.