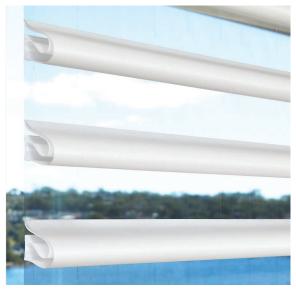

### Optical Illusion

Our Invisi-Lift system gives the impression that your shadings are floating gracefully, without obvious cords or controls.

### **Inspired Fabric Collection**

Pirouette ClearView Shadings are available in three fabric ranges:

- Clearview Satin: luxurious, contemporary fabric. Available in 12 colours.
- Clearview Satin Metallic: sleek and subtle fabric with an unexpected shimmer. Available in 6 colours.
- Clearview Apollo: a modern fabric with a subtle sheen. Available in 4 colourways.