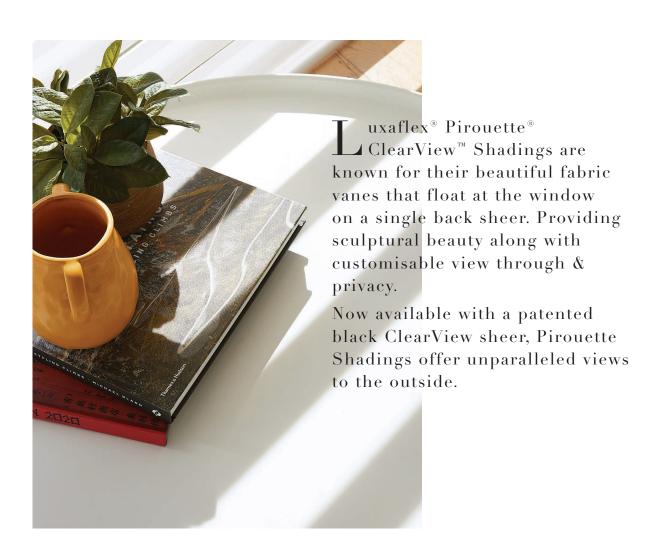

## LUXAFLEX® PIROUETTE® CLEARVIEW™ SHADINGS

## FEATURES AND BENEFITS

LUXAFLEX® PIROUETTE® CLEARVIEW™ SHADINGS

### A Perfect View

Soft horizontal fabric vanes that float on a sheer backing allow you to achieve infinite combinations of light control, privacy, UV protection and view through. Maximise those views using Pirouette ClearView Shadings.

A specialised sheer fabric offers superior views to the outside while transforming the light inside into a comforting glow.