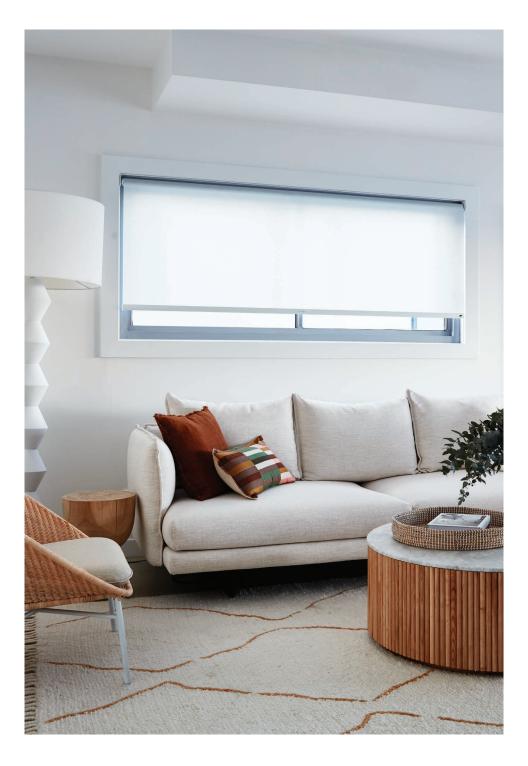

# STYLISH APPEARANCE AND SMOOTH OPERATION

#### Single Roller Blinds

Single Roller Blinds include one fabric type in either sunscreen, sheer, translucent or blockout opacity. They are a simple, yet sleek window covering solution that can be used to complement or make a bold statement in a space.