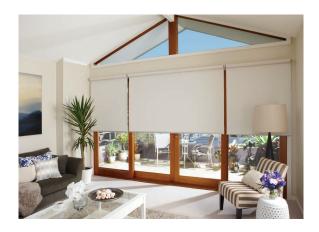

#### Linked Roller Blinds

Linked Roller Blinds are a great solution for extra wide windows and large window banks that cannot be covered with one blind.

What makes this option desirable for wide windows is that all blinds can be operated using one chain or motorised control. Linked Roller Blinds also help to reduce light gaps between adjacent blinds as they can be fitted more closely together. A 45° and 90° linked mechanism is also available for bay and corner window installations.

#### Heavy Duty Roller Blinds

An effective solution in applications where large windows need to be covered. Available in both chain drive and motorised operation, this system allows for wide spans and supports longer drops than our standard roller blinds whist being just as beautiful and easy to use.