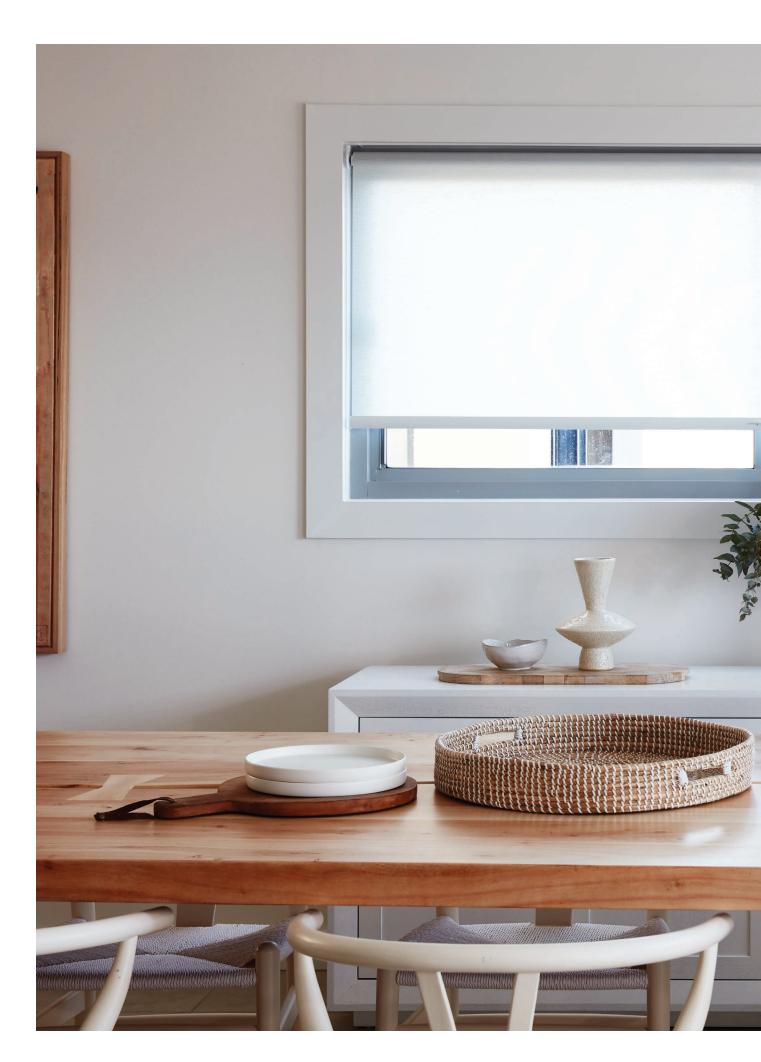

#### Single Roller Blinds

Single Roller Blinds include one fabric type in either sunscreen, sheer, translucent or blockout opacity. They are a simple, yet sleek window covering solution that can be used to complement or make a bold statement in a space.