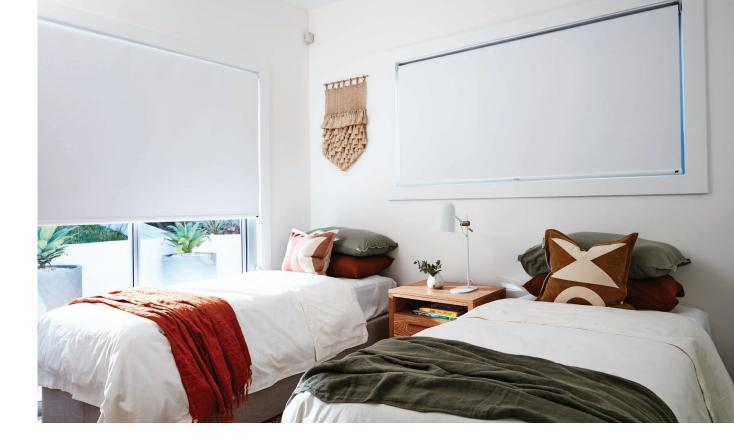

#### **Dual Roller Blinds**

Dual Roller Blinds combine the functionality of two different fabrics in the one Roller Blind system for the ultimate light and privacy control. Pair your choice of blockout fabric with either a sunscreen or sheer fabric for a diffused glow during the day and complete privacy and light control of an evening. Dual Roller Blinds are ideal for bedroom and living room applications.