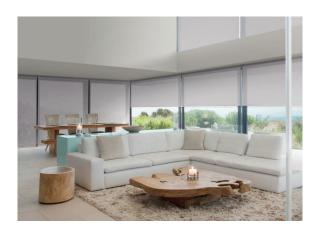

# STYLISH APPEARANCE AND SMOOTH OPERATION

#### Single Roller Blinds

Single Roller Blinds include one fabric type in either sunscreen, sheer, translucent or blockout opacity. They are a simple, yet sleek window covering solution that can be used to complement or make a bold statement in a space.

#### **Dual Roller Blinds**

Dual Roller Blinds combine the functionality of two different fabrics in the one Roller Blind system for the ultimate light and privacy control. Pair your choice of blockout fabric with either a sunscreen or sheer fabric for a diffused glow during the day and complete privacy and light control of an evening. Dual Roller Blinds are ideal for bedroom and living room applications.