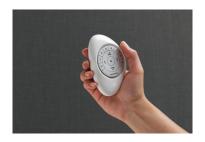

You can operate your shades with the touch of a button using the stylish Pebble® Remote Control, smartphone or tablet device (via the PowerView App), or with voice command using Google® Home, Apple HomeKit® or Amazon® Alexa®.

The PowerView Pebble Remote Control is ergonomically designed and is available in ten colours. Control up to six groupings of window treatments either individually or together.

The PowerView Pebble Scene Controller features an advanced display screen that lets you conveniently preview and select room scenes that have been programmed using the PowerView App.