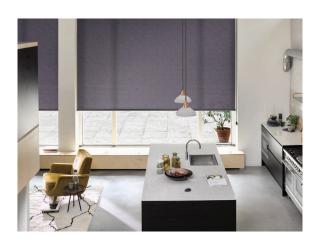

# STYLISH APPEARANCE AND SMOOTH OPERATION

#### Sunscreen

Sunscreen fabrics allow for heat and light control whilst maintaining your view. Perfect for reducing glare and heat in a room exposed to the sun. Layer with blockout fabrics to give night time privacy.

#### Blockout

Blockout fabrics offer the ultimate level of privacy, day and night, whilst helping to insulate the room. Blockout fabrics offer room darkening capabilities, ideal for bedrooms and home theatre/TV rooms.