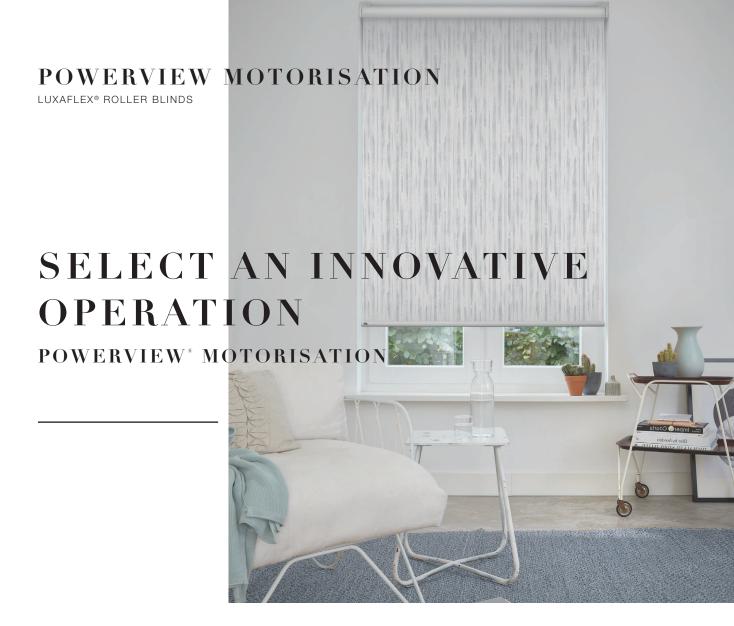

# SELECT AN INNOVATIVE OPERATION

What Luxaflex® PowerView® Motorisation, the world's most beautiful window fashions are now the most intelligent. This innovative wireless operating system automatically controls and powers a wide range of Luxaflex internal and external window covering products creating the perfect room ambiance morning, noon and night.

Simply program PowerView to move your window shades to the exact position you want and then control and schedule them using the intuitive PowerView App.

"PowerView is a cost effective automation solution. Integrate with your existing home automation systems to create a whole-home connected experience."