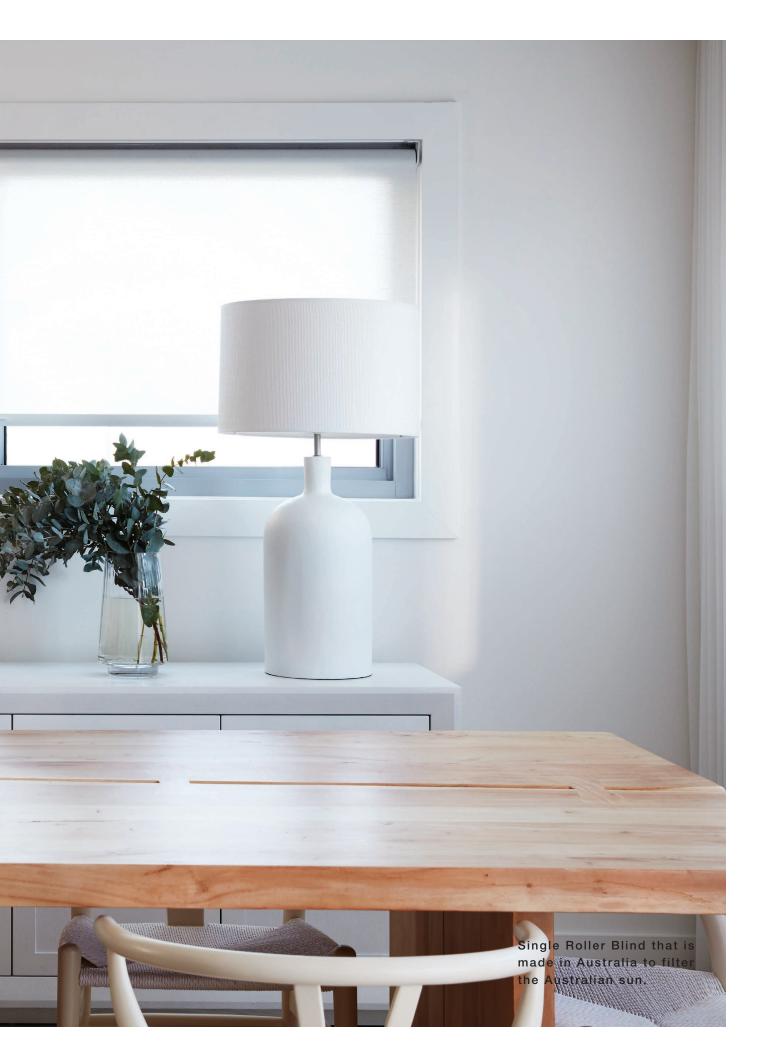

#### Single Roller Blinds

Single Roller Blinds include one fabric type in either sunscreen, sheer, translucent or blockout opacity. They are a simple, yet sleek window covering solution that can be used to complement or make a bold statement in a space.