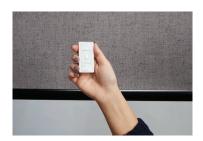

You can operate your shades with the touch of a button using the stylish Pebble® Remote Control, smartphone or tablet device (via the PowerView App), or with voice command using Google® Home, Apple HomeKit® or Amazon® Alexa®.