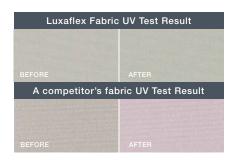

#### Fade Resistant

Luxaflex fabrics undergo stringent testing to ensure they resist fading and maintain their original appearance for many years. All Luxaflex fabrics have been tested for colour or light fastness on a scale from 1 to 8, where 8 is most fade resistant from exposure to light. The Luxaflex quality standard is 6 and above. Many other blind and curtain fabrics available in Australia do not pass these tests resulting in a shorter product life.