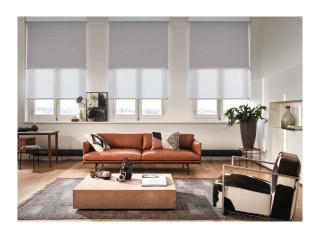

#### **Dual Roller Blinds**

Dual Roller Blinds combine the functionality of two different fabrics in the one Roller Blind system for the ultimate light and privacy control. Pair your choice of blockout fabric with either a sunscreen or sheer fabric for a diffused glow during the day and complete privacy and light control of an evening. Dual Roller Blinds are ideal for bedroom and living room applications.