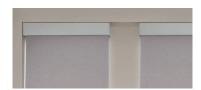

#### Roller Blind Configurations

Roller Blinds are one of the most versatile window coverings and can be fitted in a variety of configurations depending on the type of window, application style and desired aesthetic.

#### Standard Roll

The standard (under) roll configuration ensures the blind can be fitted as close as possible to the window.

#### Reverse Roll

The reverse (over) roll configuration provides a sleek surface and a self-pelmet effect.