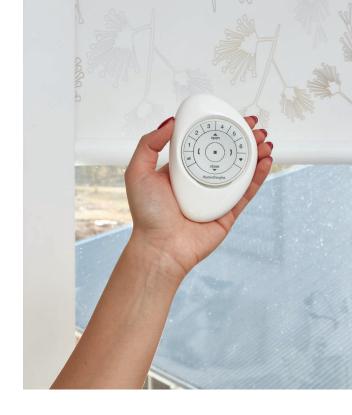

The PowerView Pebble Remote Control is ergonomically designed and is available in ten colours. Control up to six groupings of window treatments either individually or together.

The PowerView Pebble Scene Controller features an advanced display screen that lets you conveniently preview and select room scenes that have been programmed using the PowerView App.