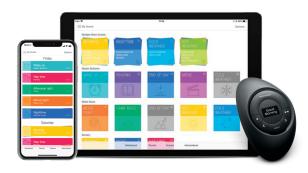

Simply program PowerView to move your window shades to the exact position you want and then control and schedule them using the intuitive PowerView App.

"PowerView is a cost effective automation solution. Integrate with your existing home automation systems to create a whole-home connected experience."

You can operate your shades with the touch of a button using the stylish Pebble® Remote Control, smartphone or tablet device (via the PowerView App), or with voice command using Google® Home, Apple HomeKit® or Amazon® Alexa®.

The PowerView Pebble Remote Control is ergonomically designed and is available in ten colours. Control up to six groupings of window treatments either individually or together.

The PowerView Pebble Scene Controller features an advanced display screen that lets you conveniently preview and select room scenes that have been programmed using the PowerView App.

#### Flexible Schedules

The PowerView App unlocks the full potential of PowerView Motorisation. Using the App on your smartphone or tablet, you can quickly create customised Scenes or schedules that control all the shades in your home to operate together or in any combination you desire. Easily schedule those Scenes to move your shades automatically at a set time or coordinate with Sunrise and Sunset.