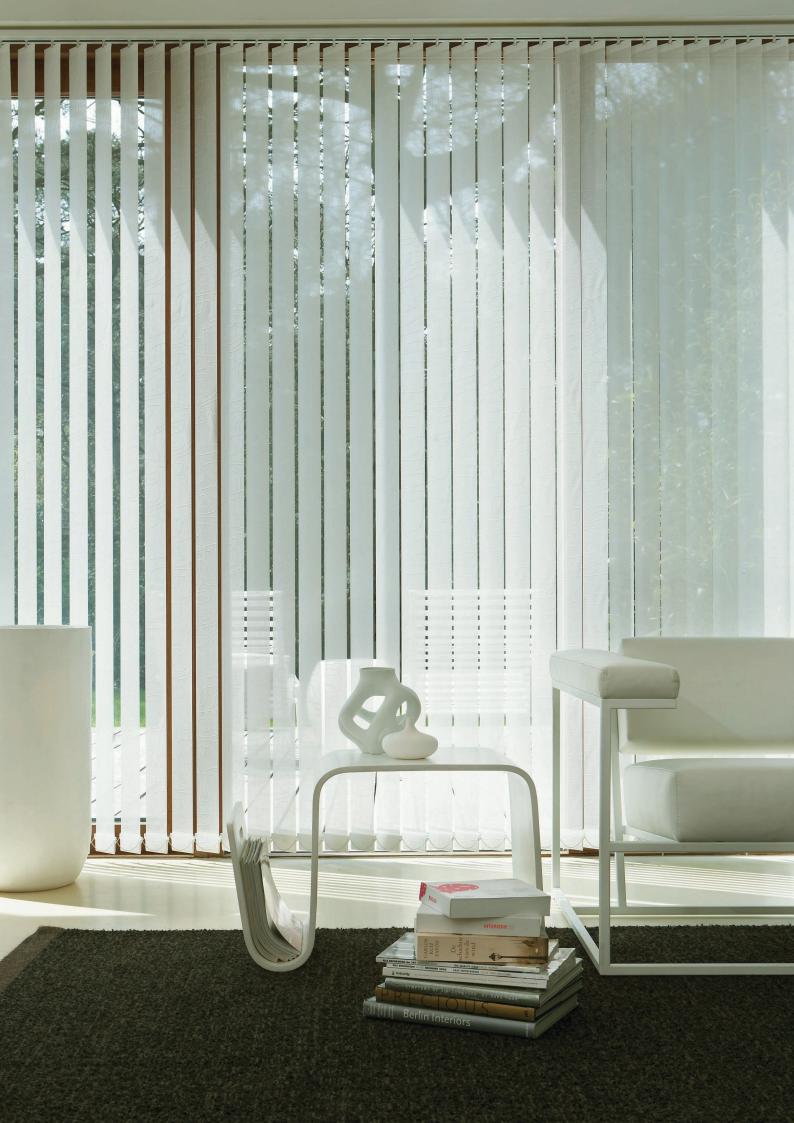

# A TIMELESS AND FUNCTIONAL WINDOW COVERING SOLUTION

Luxaflex Vertical Blinds are a traditional and practical shade, combining a premium hardware system and vertical fabric vanes to control heat, light and privacy with precision.

# Flexible Light Control

Luxaflex Vertical Blinds feature vertical fabric vanes that can be easily rotated to control the level of privacy and direction of the light entering the room. With 200 degree vane closure, minimum light leakage between fabric vanes provides enhanced room darkening and privacy.

### Versatility Guaranteed

Suitable for a wide range of applications, vertical blinds are an incredibly versatile solution perfect for large sliding doors. Neatly stack the vertical blind to the left, right, centre or split stack down the centre for a complete view through or instant access to doors.