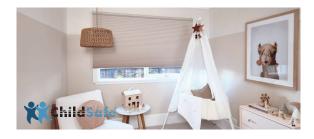

# Child & Pet Safety

Chain and cords can present a hazard in the home. Pair the Traversing Wand Operation with earless bottom weights for an enhanced child safe window covering solution.

Earless bottom weights for enhanced child safety.

# Child Safety

All Luxaflex Window Fashions are designed with safety in mind and are compliant with the latest ACCC Child Safety Regulations to ensure they can be operated in a safe manner.