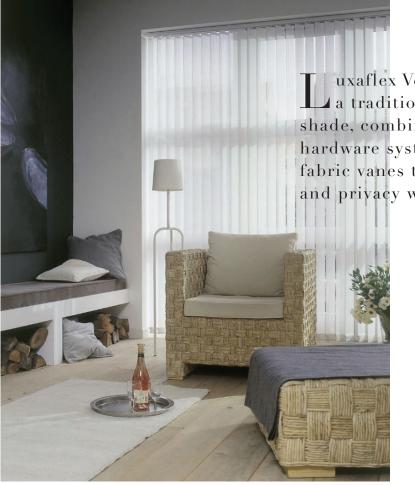

# A TIMELESS AND FUNCTIONAL WINDOW COVERING SOLUTION

Luxaflex Vertical Blinds are a traditional and practical shade, combining a premium hardware system and vertical fabric vanes to control heat, light and privacy with precision.

# Flexible Light Control

Luxaflex Vertical Blinds feature vertical fabric vanes that can be easily rotated to control the level of privacy and direction of the light entering the room. With 200 degree vane closure, minimum light leakage between fabric vanes provides enhanced room darkening and privacy.