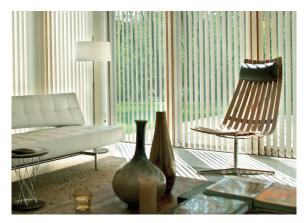

Angle vertical fabric vanes for light control.

# Flexible Light Control

Luxaflex Vertical Blinds feature vertical fabric vanes that can be easily rotated to control the level of privacy and direction of the light entering the room. With 200 degree vane closure, minimum light leakage between fabric vanes provides enhanced room darkening and privacy.