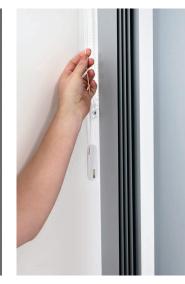

# Child & Pet Safety

Chain and cords can present a hazard in the home. Pair the Traversing Wand Operation with earless bottom weights for an enhanced child safe window covering solution.

Earless bottom weights for enhanced child safety.

#### **Traversing Wand Operation**

Provides an effortless and smooth operation using one hand to tilt the blades and draw the shade across with a single wand.