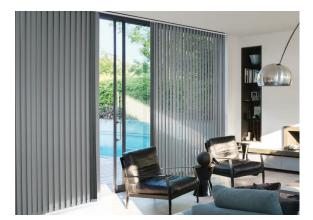

An ideal solution for large sliding doors.

### Versatility Guaranteed

Suitable for a wide range of applications, vertical blinds are an incredibly versatile solution perfect for large sliding doors. Neatly stack the vertical blind to the left, right, centre or split stack down the centre for a complete view through or instant access to doors.