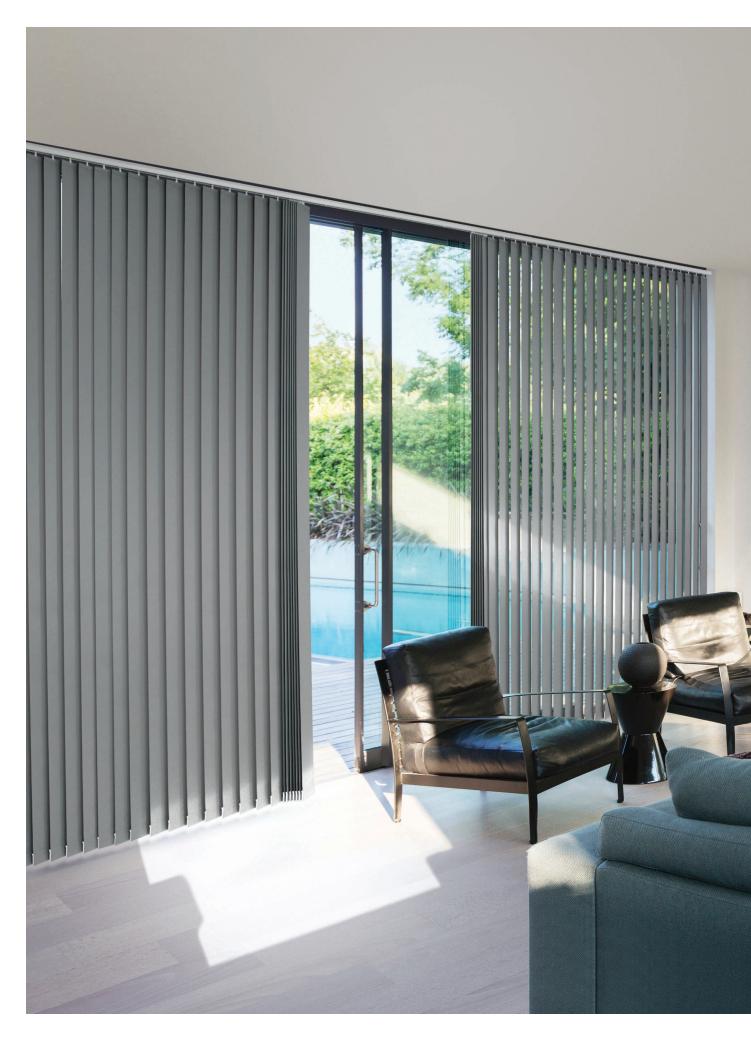

An ideal solution for large sliding doors.

### Versatility Guaranteed

Suitable for a wide range of applications, vertical blinds are an incredibly versatile solution perfect for large sliding doors. Neatly stack the vertical blind to the left, right, centre or split stack down the centre for a complete view through or instant access to doors.