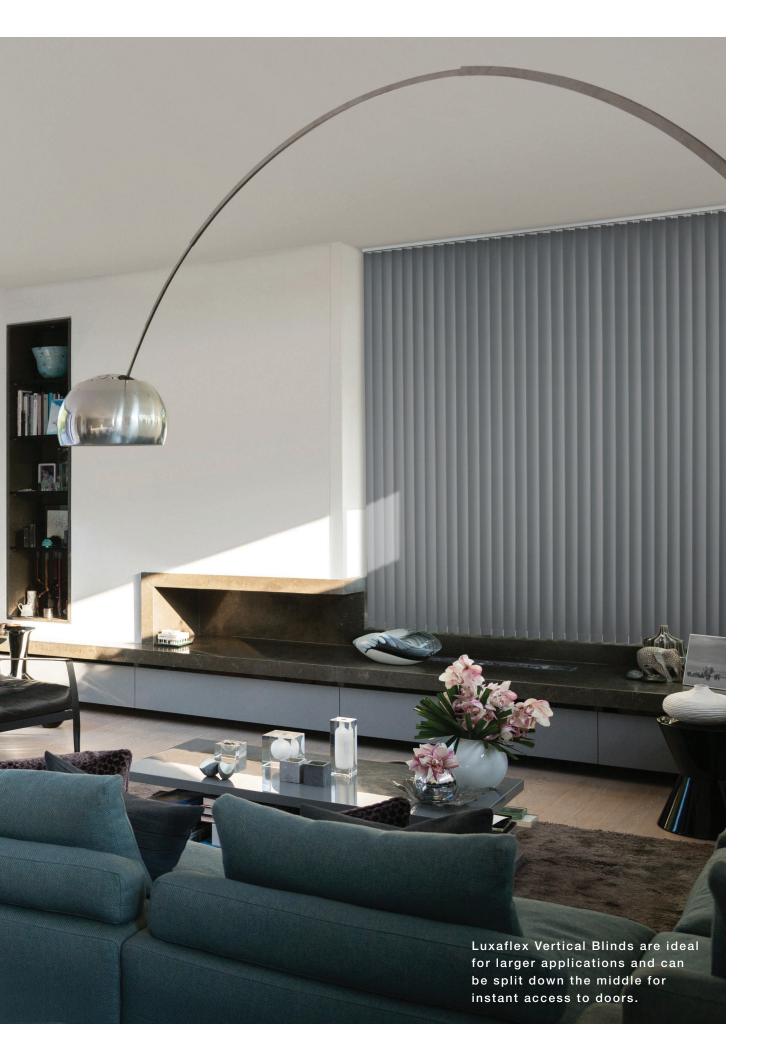

# A TIMELESS AND FUNCTIONAL WINDOW COVERING SOLUTION

Luxaflex Vertical Blinds are a traditional and practical shade, combining a premium hardware system and vertical fabric vanes to control heat, light and privacy with precision.