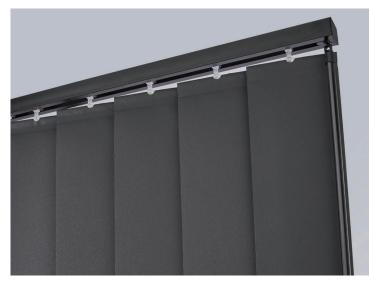

# Premium Hardware System

Featuring the Australian designed and developed EDGE Vertical Blind System, engineered for durability, ultra-smooth operation and contemporary interior aesthetic.

Sleek hardware and contoured headrail design.

#### Unique Window Solutions

The EDGE Vertical Blind Track provides the most flexible solution for large sloping and irregular shaped windows.

Colour match Luxaflex Vertical Blinds with Luxaflex Roller Blinds for seamless interior harmonisation.