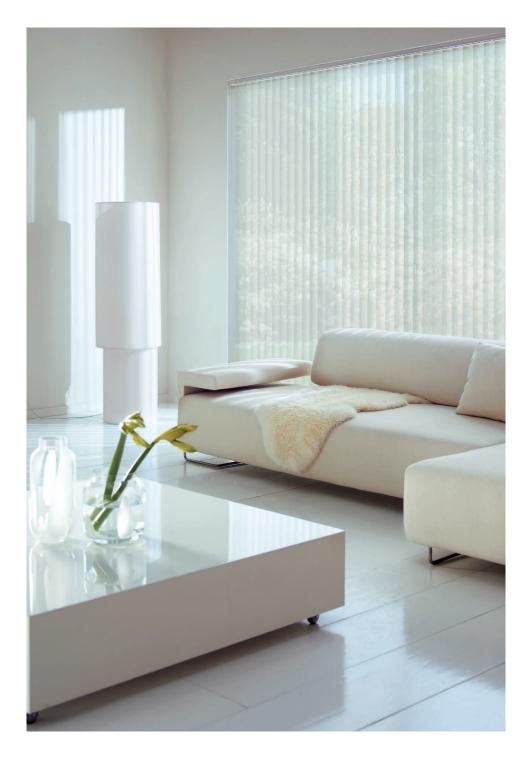

# A TIMELESS AND FUNCTIONAL WINDOW COVERING SOLUTION

Luxaflex Vertical Blinds are a traditional and practical shade, combining a premium hardware system and vertical fabric vanes to control heat, light and privacy with precision.

# Flexible Light Control

Luxaflex Vertical Blinds feature vertical fabric vanes that can be easily rotated to control the level of privacy and direction of the light entering the room. With 200 degree vane closure, minimum light leakage between fabric vanes provides enhanced room darkening and privacy.