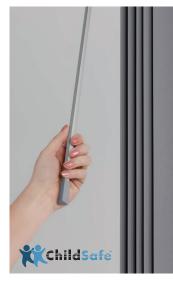

# Child & Pet Safety

Chain and cords can present a hazard in the home. Pair the Traversing Wand Operation with earless bottom weights for an enhanced child safe window covering solution.

Earless bottom weights for enhanced child safety.

#### **Traversing Wand Operation**

Provides an effortless and smooth operation using one hand to tilt the blades and draw the shade across with a single wand.