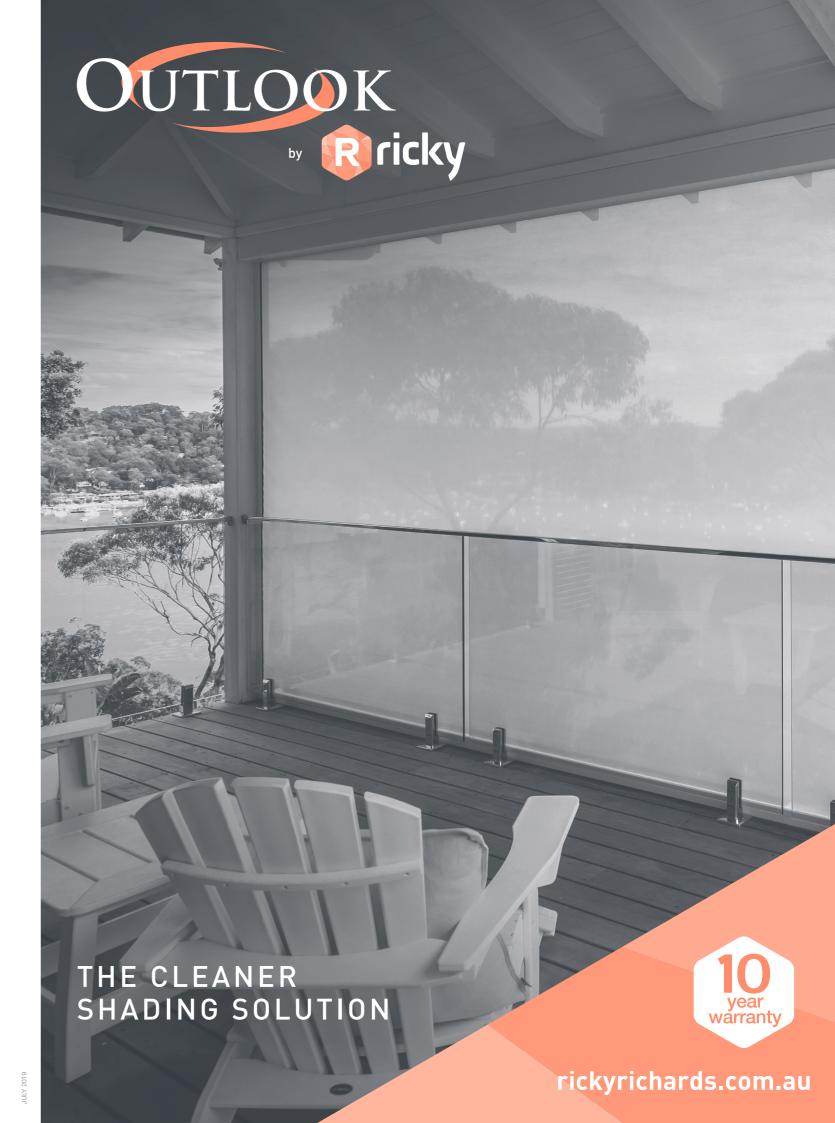

# **MODE COLOURS & MODE TEXTURES**

For sun control, cool breezes and uninterrupted views, the Outlook Collection of mesh from Ricky Richards is the ultimate sun control solution.

### **OUTLOOK MESH**

Reduce solar heat gain by up to 99% | Protect from the sun while you still enjoy your view |
Provide outdoor comfort and indoor climate control | Allow light and cool breezes to filter through
Exceptional resistance to extreme weather conditions | Expand or enclose outdoor living spaces