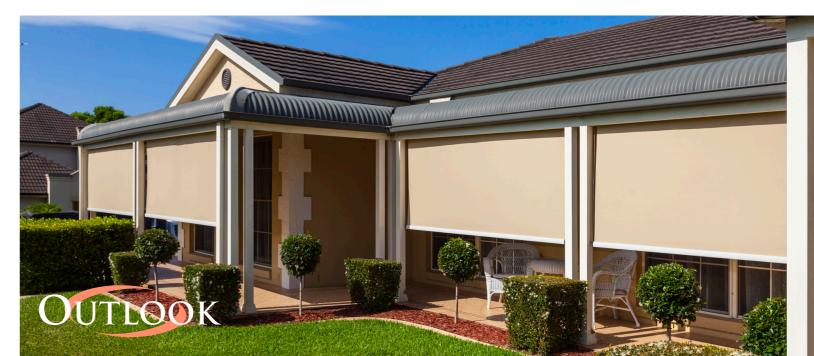

### **OUTLOOK MESH**

Reduce solar heat gain by up to 99% | Protect from the sun while you still enjoy your view |
Provide outdoor comfort and indoor climate control | Allow light and cool breezes to filter through
Exceptional resistance to extreme weather conditions | Expand or enclose outdoor living spaces