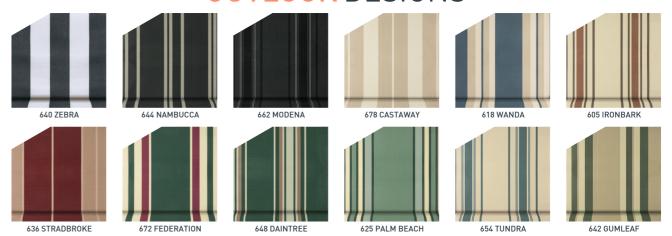

s of BlueScope Steel Limited. © 2019 BlueScope Steel Limited ABN 16 000 011 058 All rights reserved. \*Inspired by COLORBOND®. NB: All colours are a close match or a contrast colour, unless stated otherwise.







# **MODE COLOURS & MODE TEXTURES**



For sun control, cool breezes and uninterrupted views, the Outlook Collection of mesh from Ricky Richards is the ultimate sun control solution.

### **OUTLOOK MESH**

Reduce solar heat gain by up to 99% | Protect from the sun while you still enjoy your view |
Provide outdoor comfort and indoor climate control | Allow light and cool breezes to filter through
Exceptional resistance to extreme weather conditions | Expand or enclose outdoor living spaces

Selection of Colours inspired by COLORBOND®

## **MODE PRIVACY**



# **OUTLOOK** DESIGNS





580 PALE EUCALYPT®\*